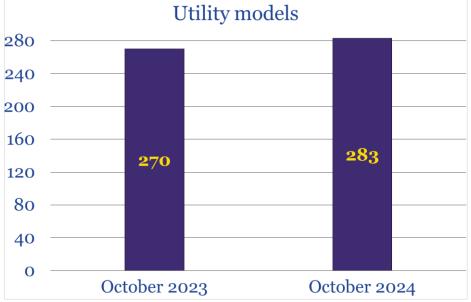

| October 2024 | Performance | <b>Indicators</b> |
|--------------|-------------|-------------------|
|--------------|-------------|-------------------|

| Industrial property object        | October<br>2023 | October<br>2024 | October 2024<br>to October 2023 |
|-----------------------------------|-----------------|-----------------|---------------------------------|
|                                   | Applications    | s filed         |                                 |
| Applications filed total          | 3,326           | 2,942           | 88.5%                           |
| Inventions                        | 268             | 183             | 68.3%                           |
| Under the national procedure      | 94              | 94              | 100.0%                          |
| by residents                      | 78              | 91              | 116.7%                          |
| by non-residents                  | 16              | 3               | 18.8%                           |
| Under the PCT procedure           | 174             | 89              | 51.2%                           |
| Utility models                    | 270             | 283             | 104.8%                          |
| Under the national procedure      | 270             | 283             | 104.8%                          |
| by residents                      | 266             | 281             | 105.6%                          |
| by non-residents                  |                 | 2               | 50.0%                           |
| Under the PCT procedure           | 4               | 2               | 50.070                          |
| Industrial designs                | =6              | _<br>98         | _<br>129.0%                     |
| Trademarks                        | 76              |                 | 87.7%                           |
|                                   | 2,712           | 2,378           |                                 |
| Under the national procedure      | 2,295           | 1,958           | 85.3%                           |
| Under the Madrid system           | 417             | 420             | 100.7%                          |
| Dec                               | cisions made by | examination     |                                 |
| Inventions                        | 109             | 129             | 118.4%                          |
| on registration                   | 108             | 128             | 118.5%                          |
| on rejection                      | 1               | 1               | 100.0%                          |
| Utility models                    | 299             | 270             | 90.3%                           |
| on registration                   | 298             | 267             | 89.6%                           |
| on rejection                      | 1               | 3               | 300.0%                          |
| Industrial designs                | 122             | 56              | 46.0%                           |
| Trademarks                        | 1,603           | 1,522           | 95.0%                           |
| on registration                   | 1,583           | 1,517           | 95.8%                           |
| on rejection                      | 20              | 5               | 25.0%                           |
|                                   | Completed pro   |                 | -0.070                          |
| Inventions                        | completed prov  | countys         |                                 |
| formal examination                | 295             | 214             | 72.5%                           |
| substantive examination           | 187             | 208             | 111.2%                          |
| Utility models                    | 312             | 301             | 96.5%                           |
| Industrial designs                | 116             | 56              | 48.3%                           |
| Trademarks                        |                 | 0.2             | TUJ                             |
| Under the national procedure      | 1,663           | 1,650           | 99.2%                           |
| Under the international procedure | 605             | 643             | 106.3%                          |
| enter the international procedure |                 |                 | 100.370                         |
|                                   | Register        |                 |                                 |
| Registered total<br>Inventions    | 1,492           | 1,740           | <b>116.6%</b>                   |
|                                   | 59              | 149             | <b>252.5%</b>                   |
| Under the national procedure      | 31              | 102             | 329.0%                          |
| Under the international procedure | 28              | 47              | 167.9%                          |
| Utility models                    | 237             | <b>2</b> 77     | 116.9%                          |
| Industrial designs                | 102             | 53              | 52.0%                           |
| Trademarks                        | 1,094           | 1,261           | 115.3%                          |
| International registrations       | 596             | 624             | 104.7%                          |

## **IP Filings in October 2024**