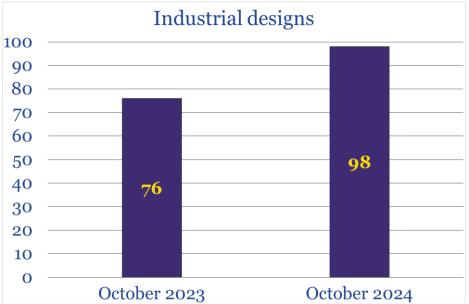

| October 2024 | Performance | <b>Indicators</b> |
|--------------|-------------|-------------------|
|--------------|-------------|-------------------|

| Industrial property object        | October<br>2023 | October<br>2024 | October 2024<br>to October 2023 |
|-----------------------------------|-----------------|-----------------|---------------------------------|
|                                   | Applications    | s filed         |                                 |
| Applications filed total          | 3,326           | 2,942           | 88.5%                           |
| Inventions                        | 268             | 183             | 68.3%                           |
| Under the national procedure      | 94              | 94              | 100.0%                          |
| by residents                      | 78              | 91              | 116.7%                          |
| by non-residents                  | 16              | 3               | 18.8%                           |
| Under the PCT procedure           | 174             | 89              | 51.2%                           |
| Utility models                    | 270             | 283             | 104.8%                          |
| Under the national procedure      | 270             | 283             | 104.8%                          |
| by residents                      | 266             | 281             | 105.6%                          |
| by non-residents                  |                 | 2               | 50.0%                           |
| Under the PCT procedure           | 4               | 2               | 50.070                          |
| Industrial designs                | =6              | _<br>98         | _<br>129.0%                     |
| Trademarks                        | 76              |                 | 87.7%                           |
|                                   | 2,712           | 2,378           |                                 |
| Under the national procedure      | 2,295           | 1,958           | 85.3%                           |
| Under the Madrid system           | 417             | 420             | 100.7%                          |
| Dec                               | cisions made by | examination     |                                 |
| Inventions                        | 109             | 129             | 118.4%                          |
| on registration                   | 108             | 128             | 118.5%                          |
| on rejection                      | 1               | 1               | 100.0%                          |
| Utility models                    | 299             | 270             | 90.3%                           |
| on registration                   | 298             | 267             | 89.6%                           |
| on rejection                      | 1               | 3               | 300.0%                          |
| Industrial designs                | 122             | 56              | 46.0%                           |
| Trademarks                        | 1,603           | 1,522           | 95.0%                           |
| on registration                   | 1,583           | 1,517           | 95.8%                           |
| on rejection                      | 20              | 5               | 25.0%                           |
|                                   | Completed pro   |                 | -0.070                          |
| Inventions                        | completed prov  | countys         |                                 |
| formal examination                | 295             | 214             | 72.5%                           |
| substantive examination           | 187             | 208             | 111.2%                          |
| Utility models                    | 312             | 301             | 96.5%                           |
| Industrial designs                | 116             | 56              | 48.3%                           |
| Trademarks                        |                 | 0.2             | TUJ                             |
| Under the national procedure      | 1,663           | 1,650           | 99.2%                           |
| Under the international procedure | 605             | 643             | 106.3%                          |
| enter the international procedure |                 |                 | 100.370                         |
|                                   | Register        |                 |                                 |
| Registered total<br>Inventions    | 1,492           | 1,740           | <b>116.6%</b>                   |
|                                   | 59              | 149             | <b>252.5%</b>                   |
| Under the national procedure      | 31              | 102             | 329.0%                          |
| Under the international procedure | 28              | 47              | 167.9%                          |
| Utility models                    | 237             | <b>2</b> 77     | 116.9%                          |
| Industrial designs                | 102             | 53              | 52.0%                           |
| Trademarks                        | 1,094           | 1,261           | 115.3%                          |
| International registrations       | 596             | 624             | 104.7%                          |

## **IP Filings in October 2024**