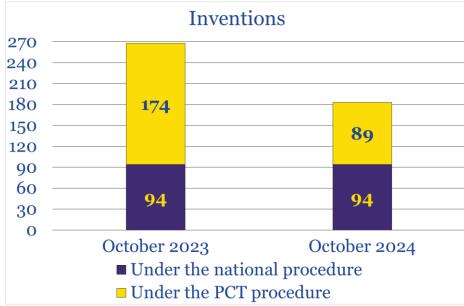

| October 2024 | Performance | <b>Indicators</b> |
|--------------|-------------|-------------------|
|--------------|-------------|-------------------|

| Industrial property object        | October<br>2023 | October<br>2024 | October 2024<br>to October 2023 |
|-----------------------------------|-----------------|-----------------|---------------------------------|
|                                   | Applications    | s filed         |                                 |
| Applications filed total          | 3,326           | 2,942           | 88.5%                           |
| Inventions                        | 268             | 183             | 68.3%                           |
| Under the national procedure      | 94              | 94              | 100.0%                          |
| by residents                      | 78              | 91              | 116.7%                          |
| by non-residents                  | 16              | 3               | 18.8%                           |
| Under the PCT procedure           | 174             | 89              | 51.2%                           |
| Utility models                    | 270             | 283             | 104.8%                          |
| Under the national procedure      | 270             | 283             | 104.8%                          |
| by residents                      | 266             | 281             | 105.6%                          |
| by non-residents                  |                 | 2               | 50.0%                           |
| Under the PCT procedure           | 4               | 2               | 50.070                          |
| Industrial designs                | =6              | _<br>98         | _<br>129.0%                     |
| Trademarks                        | 76              |                 | 87.7%                           |
|                                   | 2,712           | 2,378           |                                 |
| Under the national procedure      | 2,295           | 1,958           | 85.3%                           |
| Under the Madrid system           | 417             | 420             | 100.7%                          |
| Dec                               | cisions made by | examination     |                                 |
| Inventions                        | 109             | 129             | 118.4%                          |
| on registration                   | 108             | 128             | 118.5%                          |
| on rejection                      | 1               | 1               | 100.0%                          |
| Utility models                    | 299             | 270             | 90.3%                           |
| on registration                   | 298             | 267             | 89.6%                           |
| on rejection                      | 1               | 3               | 300.0%                          |
| Industrial designs                | 122             | 56              | 46.0%                           |
| Trademarks                        | 1,603           | 1,522           | 95.0%                           |
| on registration                   | 1,583           | 1,517           | 95.8%                           |
| on rejection                      | 20              | 5               | 25.0%                           |
|                                   | Completed pro   |                 | -0.070                          |
| Inventions                        | completed prov  | countys         |                                 |
| formal examination                | 295             | 214             | 72.5%                           |
| substantive examination           | 187             | 208             | 111.2%                          |
| Utility models                    | 312             | 301             | 96.5%                           |
| Industrial designs                | 116             | 56              | 48.3%                           |
| Trademarks                        |                 | 0.2             | TUJ                             |
| Under the national procedure      | 1,663           | 1,650           | 99.2%                           |
| Under the international procedure | 605             | 643             | 106.3%                          |
| enter the international procedure |                 |                 | 100.370                         |
|                                   | Register        |                 |                                 |
| Registered total<br>Inventions    | 1,492           | 1,740           | <b>116.6%</b>                   |
|                                   | 59              | 149             | <b>252.5%</b>                   |
| Under the national procedure      | 31              | 102             | 329.0%                          |
| Under the international procedure | 28              | 47              | 167.9%                          |
| Utility models                    | 237             | <b>2</b> 77     | 116.9%                          |
| Industrial designs                | 102             | 53              | 52.0%                           |
| Trademarks                        | 1,094           | 1,261           | 115.3%                          |
| International registrations       | 596             | 624             | 104.7%                          |

## **IP Filings in October 2024**