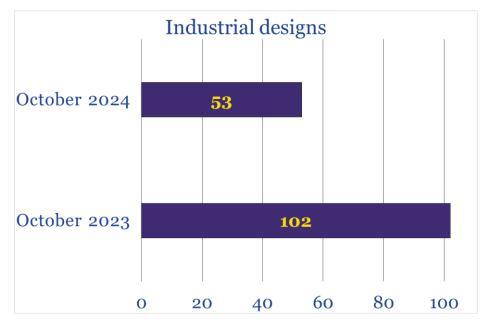

| October 2024 | Performance | <b>Indicators</b> |
|--------------|-------------|-------------------|
|--------------|-------------|-------------------|

| Industrial property object        | October<br>2023 | October<br>2024 | October 2024<br>to October 2023 |
|-----------------------------------|-----------------|-----------------|---------------------------------|
|                                   | Applications    | s filed         |                                 |
| Applications filed total          | 3,326           | 2,942           | 88.5%                           |
| Inventions                        | 268             | 183             | 68.3%                           |
| Under the national procedure      | 94              | 94              | 100.0%                          |
| by residents                      | 78              | 91              | 116.7%                          |
| by non-residents                  | 16              | 3               | 18.8%                           |
| Under the PCT procedure           | 174             | 89              | 51.2%                           |
| Utility models                    | 270             | 283             | 104.8%                          |
| Under the national procedure      | 270             | 283             | 104.8%                          |
| by residents                      | 266             | 281             | 105.6%                          |
| by non-residents                  |                 | 2               | 50.0%                           |
| Under the PCT procedure           | 4               | 2               | 50.070                          |
| Industrial designs                | =6              | _<br>98         | _<br>129.0%                     |
| Trademarks                        | 76              |                 | 87.7%                           |
|                                   | 2,712           | 2,378           |                                 |
| Under the national procedure      | 2,295           | 1,958           | 85.3%                           |
| Under the Madrid system           | 417             | 420             | 100.7%                          |
| Dec                               | cisions made by | examination     |                                 |
| Inventions                        | 109             | 129             | 118.4%                          |
| on registration                   | 108             | 128             | 118.5%                          |
| on rejection                      | 1               | 1               | 100.0%                          |
| Utility models                    | 299             | 270             | 90.3%                           |
| on registration                   | 298             | 267             | 89.6%                           |
| on rejection                      | 1               | 3               | 300.0%                          |
| Industrial designs                | 122             | 56              | 46.0%                           |
| Trademarks                        | 1,603           | 1,522           | 95.0%                           |
| on registration                   | 1,583           | 1,517           | 95.8%                           |
| on rejection                      | 20              | 5               | 25.0%                           |
|                                   | Completed pro   |                 | -0.070                          |
| Inventions                        | completed prov  | countys         |                                 |
| formal examination                | 295             | 214             | 72.5%                           |
| substantive examination           | 187             | 208             | 111.2%                          |
| Utility models                    | 312             | 301             | 96.5%                           |
| Industrial designs                | 116             | 56              | 48.3%                           |
| Trademarks                        |                 | 0.2             | TUJ                             |
| Under the national procedure      | 1,663           | 1,650           | 99.2%                           |
| Under the international procedure | 605             | 643             | 106.3%                          |
| enter the international procedure |                 |                 | 100.370                         |
|                                   | Register        |                 |                                 |
| Registered total<br>Inventions    | 1,492           | 1,740           | <b>116.6%</b>                   |
|                                   | 59              | 149             | <b>252.5%</b>                   |
| Under the national procedure      | 31              | 102             | 329.0%                          |
| Under the international procedure | 28              | 47              | 167.9%                          |
| Utility models                    | 237             | <b>2</b> 77     | 116.9%                          |
| Industrial designs                | 102             | 53              | 52.0%                           |
| Trademarks                        | 1,094           | 1,261           | 115.3%                          |
| International registrations       | 596             | 624             | 104.7%                          |

## IP Registration in October 2024