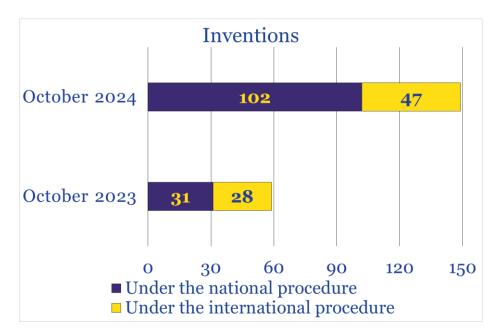

| October 2024 | Performance | <b>Indicators</b> |
|--------------|-------------|-------------------|
|--------------|-------------|-------------------|

| Industrial property object        | October<br>2023 | October<br>2024 | October 2024<br>to October 2023 |
|-----------------------------------|-----------------|-----------------|---------------------------------|
|                                   | Applications    | s filed         |                                 |
| Applications filed total          | 3,326           | 2,942           | 88.5%                           |
| Inventions                        | 268             | 183             | 68.3%                           |
| Under the national procedure      | 94              | 94              | 100.0%                          |
| by residents                      | 78              | 91              | 116.7%                          |
| by non-residents                  | 16              | 3               | 18.8%                           |
| Under the PCT procedure           | 174             | 89              | 51.2%                           |
| Utility models                    | 270             | 283             | 104.8%                          |
| Under the national procedure      | 270             | 283             | 104.8%                          |
| by residents                      | 266             | 281             | 105.6%                          |
| by non-residents                  |                 | 2               | 50.0%                           |
| Under the PCT procedure           | 4               | 2               | 50.070                          |
| Industrial designs                | =6              | _<br>98         | _<br>129.0%                     |
| Trademarks                        | 76              |                 | 87.7%                           |
|                                   | 2,712           | 2,378           |                                 |
| Under the national procedure      | 2,295           | 1,958           | 85.3%                           |
| Under the Madrid system           | 417             | 420             | 100.7%                          |
| Dec                               | cisions made by | examination     |                                 |
| Inventions                        | 109             | 129             | 118.4%                          |
| on registration                   | 108             | 128             | 118.5%                          |
| on rejection                      | 1               | 1               | 100.0%                          |
| Utility models                    | 299             | 270             | 90.3%                           |
| on registration                   | 298             | 267             | 89.6%                           |
| on rejection                      | 1               | 3               | 300.0%                          |
| Industrial designs                | 122             | 56              | 46.0%                           |
| Trademarks                        | 1,603           | 1,522           | 95.0%                           |
| on registration                   | 1,583           | 1,517           | 95.8%                           |
| on rejection                      | 20              | 5               | 25.0%                           |
|                                   | Completed pro   |                 | -0.070                          |
| Inventions                        | completed prov  | countys         |                                 |
| formal examination                | 295             | 214             | 72.5%                           |
| substantive examination           | 187             | 208             | 111.2%                          |
| Utility models                    | 312             | 301             | 96.5%                           |
| Industrial designs                | 116             | 56              | 48.3%                           |
| Trademarks                        |                 | 0.2             | TUJ                             |
| Under the national procedure      | 1,663           | 1,650           | 99.2%                           |
| Under the international procedure | 605             | 643             | 106.3%                          |
| enter the international procedure |                 |                 | 100.370                         |
|                                   | Register        |                 |                                 |
| Registered total<br>Inventions    | 1,492           | 1,740           | <b>116.6%</b>                   |
|                                   | 59              | 149             | <b>252.5%</b>                   |
| Under the national procedure      | 31              | 102             | 329.0%                          |
| Under the international procedure | 28              | 47              | 167.9%                          |
| Utility models                    | 237             | <b>2</b> 77     | 116.9%                          |
| Industrial designs                | 102             | 53              | 52.0%                           |
| Trademarks                        | 1,094           | 1,261           | 115.3%                          |
| International registrations       | 596             | 624             | 104.7%                          |

## IP Registration in October 2024