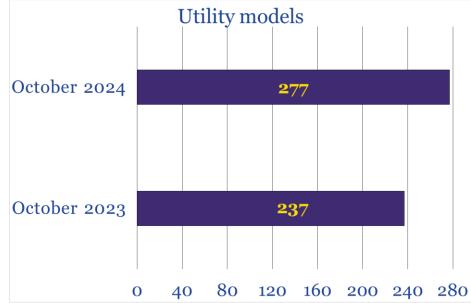

| October 2024 | Performance | <b>Indicators</b> |
|--------------|-------------|-------------------|
|--------------|-------------|-------------------|

| Industrial property object        | October<br>2023 | October<br>2024 | October 2024<br>to October 2023 |
|-----------------------------------|-----------------|-----------------|---------------------------------|
|                                   | Applications    | s filed         |                                 |
| Applications filed total          | 3,326           | 2,942           | 88.5%                           |
| Inventions                        | 268             | 183             | 68.3%                           |
| Under the national procedure      | 94              | 94              | 100.0%                          |
| by residents                      | 78              | 91              | 116.7%                          |
| by non-residents                  | 16              | 3               | 18.8%                           |
| Under the PCT procedure           | 174             | 89              | 51.2%                           |
| Utility models                    | 270             | 283             | 104.8%                          |
| Under the national procedure      | 270             | 283             | 104.8%                          |
| by residents                      | 266             | 281             | 105.6%                          |
| by non-residents                  |                 | 2               | 50.0%                           |
| Under the PCT procedure           | 4               | 2               | 50.070                          |
| Industrial designs                | =6              | _<br>98         | _<br>129.0%                     |
| Trademarks                        | 76              |                 | 87.7%                           |
|                                   | 2,712           | 2,378           |                                 |
| Under the national procedure      | 2,295           | 1,958           | 85.3%                           |
| Under the Madrid system           | 417             | 420             | 100.7%                          |
| Dec                               | cisions made by | examination     |                                 |
| Inventions                        | 109             | 129             | 118.4%                          |
| on registration                   | 108             | 128             | 118.5%                          |
| on rejection                      | 1               | 1               | 100.0%                          |
| Utility models                    | 299             | 270             | 90.3%                           |
| on registration                   | 298             | 267             | 89.6%                           |
| on rejection                      | 1               | 3               | 300.0%                          |
| Industrial designs                | 122             | 56              | 46.0%                           |
| Trademarks                        | 1,603           | 1,522           | 95.0%                           |
| on registration                   | 1,583           | 1,517           | 95.8%                           |
| on rejection                      | 20              | 5               | 25.0%                           |
|                                   | Completed pro   |                 | -0.070                          |
| Inventions                        | completed prov  | countys         |                                 |
| formal examination                | 295             | 214             | 72.5%                           |
| substantive examination           | 187             | 208             | 111.2%                          |
| Utility models                    | 312             | 301             | 96.5%                           |
| Industrial designs                | 116             | 56              | 48.3%                           |
| Trademarks                        |                 | 0.2             | TUJ                             |
| Under the national procedure      | 1,663           | 1,650           | 99.2%                           |
| Under the international procedure | 605             | 643             | 106.3%                          |
| enter the international procedure |                 |                 | 100.370                         |
|                                   | Register        |                 |                                 |
| Registered total<br>Inventions    | 1,492           | 1,740           | <b>116.6%</b>                   |
|                                   | 59              | 149             | <b>252.5%</b>                   |
| Under the national procedure      | 31              | 102             | 329.0%                          |
| Under the international procedure | 28              | 47              | 167.9%                          |
| Utility models                    | 237             | <b>2</b> 77     | 116.9%                          |
| Industrial designs                | 102             | 53              | 52.0%                           |
| Trademarks                        | 1,094           | 1,261           | 115.3%                          |
| International registrations       | 596             | 624             | 104.7%                          |

## IP Registration in October 2024