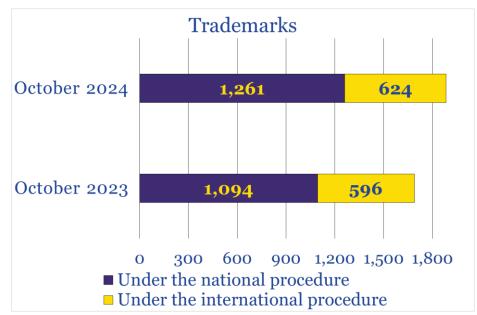

| October 2024 | Performance | <b>Indicators</b> |
|--------------|-------------|-------------------|
|--------------|-------------|-------------------|

| Industrial property object        | October<br>2023 | October<br>2024 | October 2024<br>to October 2023 |
|-----------------------------------|-----------------|-----------------|---------------------------------|
|                                   | Applications    | s filed         |                                 |
| Applications filed total          | 3,326           | 2,942           | 88.5%                           |
| Inventions                        | 268             | 183             | 68.3%                           |
| Under the national procedure      | 94              | 94              | 100.0%                          |
| by residents                      | 78              | 91              | 116.7%                          |
| by non-residents                  | 16              | 3               | 18.8%                           |
| Under the PCT procedure           | 174             | 89              | 51.2%                           |
| Utility models                    | 270             | 283             | 104.8%                          |
| Under the national procedure      | 270             | 283             | 104.8%                          |
| by residents                      | 266             | 281             | 105.6%                          |
| by non-residents                  |                 | 2               | 50.0%                           |
| Under the PCT procedure           | 4               | 2               | 50.070                          |
| Industrial designs                | =6              | _<br>98         | _<br>129.0%                     |
| Trademarks                        | 76              |                 | 87.7%                           |
|                                   | 2,712           | 2,378           |                                 |
| Under the national procedure      | 2,295           | 1,958           | 85.3%                           |
| Under the Madrid system           | 417             | 420             | 100.7%                          |
| Dec                               | cisions made by | examination     |                                 |
| Inventions                        | 109             | 129             | 118.4%                          |
| on registration                   | 108             | 128             | 118.5%                          |
| on rejection                      | 1               | 1               | 100.0%                          |
| Utility models                    | 299             | 270             | 90.3%                           |
| on registration                   | 298             | 267             | 89.6%                           |
| on rejection                      | 1               | 3               | 300.0%                          |
| Industrial designs                | 122             | 56              | 46.0%                           |
| Trademarks                        | 1,603           | 1,522           | 95.0%                           |
| on registration                   | 1,583           | 1,517           | 95.8%                           |
| on rejection                      | 20              | 5               | 25.0%                           |
|                                   | Completed pro   |                 | -0.070                          |
| Inventions                        | completed prov  | countys         |                                 |
| formal examination                | 295             | 214             | 72.5%                           |
| substantive examination           | 187             | 208             | 111.2%                          |
| Utility models                    | 312             | 301             | 96.5%                           |
| Industrial designs                | 116             | 56              | 48.3%                           |
| Trademarks                        |                 | 0.2             | TUJ                             |
| Under the national procedure      | 1,663           | 1,650           | 99.2%                           |
| Under the international procedure | 605             | 643             | 106.3%                          |
| enter the international procedure |                 |                 | 100.370                         |
|                                   | Register        |                 |                                 |
| Registered total<br>Inventions    | 1,492           | 1,740           | <b>116.6%</b>                   |
|                                   | 59              | 149             | <b>252.5%</b>                   |
| Under the national procedure      | 31              | 102             | 329.0%                          |
| Under the international procedure | 28              | 47              | 167.9%                          |
| Utility models                    | 237             | <b>2</b> 77     | 116.9%                          |
| Industrial designs                | 102             | 53              | 52.0%                           |
| Trademarks                        | 1,094           | 1,261           | 115.3%                          |
| International registrations       | 596             | 624             | 104.7%                          |

## IP Registration in October 2024