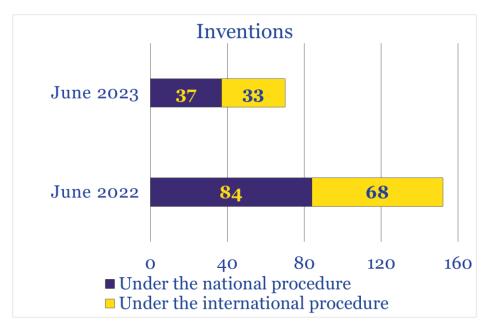

## **IP Filings in June 2023**

## **June 2023 Performance Indicators**

| 2,203 236 77 56 21 159 204          | 3,560 269 118 117 1 151                                                                                          | 161.6%<br>114.0%<br>153.2%<br>208.9% (> 2.1 times more)                                                                                                                                                                                              |
|-------------------------------------|------------------------------------------------------------------------------------------------------------------|------------------------------------------------------------------------------------------------------------------------------------------------------------------------------------------------------------------------------------------------------|
| 236 77 56 21 159 204                | 269<br>118<br>117<br>1                                                                                           | 114.0%<br>153.2%<br>208.9% (> 2.1 times more)                                                                                                                                                                                                        |
| 77<br>56<br>21<br>159<br><b>204</b> | 118<br>117<br>1                                                                                                  | 153.2%<br>208.9% (> 2.1 times more)                                                                                                                                                                                                                  |
| 56<br>21<br>159<br><b>204</b>       | 117<br>1                                                                                                         | 208.9% (> 2.1 times more)                                                                                                                                                                                                                            |
| 21<br>159<br><b>204</b>             | 1                                                                                                                |                                                                                                                                                                                                                                                      |
| 159<br><b>204</b>                   |                                                                                                                  | 4.00/                                                                                                                                                                                                                                                |
| 204                                 | 151                                                                                                              | 4.8%                                                                                                                                                                                                                                                 |
| -                                   |                                                                                                                  | 95.0%                                                                                                                                                                                                                                                |
| 204                                 | <b>285</b>                                                                                                       | 139.7%                                                                                                                                                                                                                                               |
| 204                                 | 284                                                                                                              | 139.2%                                                                                                                                                                                                                                               |
| 204                                 | 278                                                                                                              | 136.3%                                                                                                                                                                                                                                               |
| -                                   | 6                                                                                                                | _                                                                                                                                                                                                                                                    |
| _                                   | 1                                                                                                                | _                                                                                                                                                                                                                                                    |
| <b>42</b>                           | 141                                                                                                              | 335.7% (> 3.4 times more)                                                                                                                                                                                                                            |
| 1,721                               | 2,865                                                                                                            | 166.5%                                                                                                                                                                                                                                               |
|                                     |                                                                                                                  | 206.5% (> 2.1 times more)                                                                                                                                                                                                                            |
| 557                                 | 461                                                                                                              | 82.8%                                                                                                                                                                                                                                                |
| Decisions n                         | nade                                                                                                             |                                                                                                                                                                                                                                                      |
| 189                                 | 106                                                                                                              | 56.1%                                                                                                                                                                                                                                                |
| -                                   | 279                                                                                                              | 141.6%                                                                                                                                                                                                                                               |
|                                     |                                                                                                                  | 156.4%                                                                                                                                                                                                                                               |
|                                     |                                                                                                                  | 68.2%                                                                                                                                                                                                                                                |
| ompleted prod                       | ceedings                                                                                                         |                                                                                                                                                                                                                                                      |
|                                     |                                                                                                                  |                                                                                                                                                                                                                                                      |
| 228                                 | 185                                                                                                              | 81.1%                                                                                                                                                                                                                                                |
|                                     |                                                                                                                  | 109.6%                                                                                                                                                                                                                                               |
|                                     |                                                                                                                  | 145.5%                                                                                                                                                                                                                                               |
|                                     |                                                                                                                  | 91.3%                                                                                                                                                                                                                                                |
|                                     | • •                                                                                                              | <b>7=10</b> 15                                                                                                                                                                                                                                       |
| 2.247                               | 1.418                                                                                                            | 63.1%                                                                                                                                                                                                                                                |
|                                     | · •                                                                                                              | 177.5%                                                                                                                                                                                                                                               |
|                                     |                                                                                                                  | =/ / •0. •                                                                                                                                                                                                                                           |
| 2,431                               |                                                                                                                  | 58.6%                                                                                                                                                                                                                                                |
|                                     | 70                                                                                                               | 46.1%                                                                                                                                                                                                                                                |
| 84                                  |                                                                                                                  | 44.0%                                                                                                                                                                                                                                                |
| 68                                  |                                                                                                                  | 48.5%                                                                                                                                                                                                                                                |
|                                     |                                                                                                                  | 78.2%                                                                                                                                                                                                                                                |
|                                     | _                                                                                                                | <b>42.2</b> %                                                                                                                                                                                                                                        |
|                                     |                                                                                                                  | 57.5%                                                                                                                                                                                                                                                |
|                                     |                                                                                                                  | 168.1%                                                                                                                                                                                                                                               |
|                                     | 42 1,721 1,164 557 Decisions m 189 197 39 1,958 completed proces 228 188 202 69 2,247 591 Registere 2,431 152 84 | - 6 - 1 42 141 1,721 2,865 1,164 2,404 557 461  Decisions made  189 106 197 279 39 61 1,958 1,335  completed proceedings  228 185 188 206 202 294 69 63  2,247 1,418 591 1,049  Registered  2,431 1,425 152 70 84 37 68 33 275 215 83 35 1,921 1,105 |