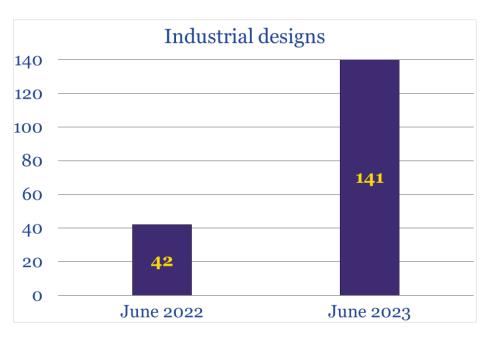

## **June 2023 Performance Indicators**

| 2,203 236 77 56 21 159 204          | 3,560 269 118 117 1 151                                                                                          | 161.6%<br>114.0%<br>153.2%<br>208.9% (> 2.1 times more)                                                                                                                                                                                              |
|-------------------------------------|------------------------------------------------------------------------------------------------------------------|------------------------------------------------------------------------------------------------------------------------------------------------------------------------------------------------------------------------------------------------------|
| 236 77 56 21 159 204                | 269<br>118<br>117<br>1                                                                                           | 114.0%<br>153.2%<br>208.9% (> 2.1 times more)                                                                                                                                                                                                        |
| 77<br>56<br>21<br>159<br><b>204</b> | 118<br>117<br>1                                                                                                  | 153.2%<br>208.9% (> 2.1 times more)                                                                                                                                                                                                                  |
| 56<br>21<br>159<br><b>204</b>       | 117<br>1                                                                                                         | 208.9% (> 2.1 times more)                                                                                                                                                                                                                            |
| 21<br>159<br><b>204</b>             | 1                                                                                                                |                                                                                                                                                                                                                                                      |
| 159<br><b>204</b>                   |                                                                                                                  | 4.00/                                                                                                                                                                                                                                                |
| 204                                 | 151                                                                                                              | 4.8%                                                                                                                                                                                                                                                 |
| -                                   |                                                                                                                  | 95.0%                                                                                                                                                                                                                                                |
| 204                                 | <b>285</b>                                                                                                       | 139.7%                                                                                                                                                                                                                                               |
| 204                                 | 284                                                                                                              | 139.2%                                                                                                                                                                                                                                               |
| 204                                 | 278                                                                                                              | 136.3%                                                                                                                                                                                                                                               |
| -                                   | 6                                                                                                                | _                                                                                                                                                                                                                                                    |
| _                                   | 1                                                                                                                | _                                                                                                                                                                                                                                                    |
| <b>42</b>                           | 141                                                                                                              | 335.7% (> 3.4 times more)                                                                                                                                                                                                                            |
| 1,721                               | 2,865                                                                                                            | 166.5%                                                                                                                                                                                                                                               |
|                                     |                                                                                                                  | 206.5% (> 2.1 times more)                                                                                                                                                                                                                            |
| 557                                 | 461                                                                                                              | 82.8%                                                                                                                                                                                                                                                |
| Decisions n                         | nade                                                                                                             |                                                                                                                                                                                                                                                      |
| 189                                 | 106                                                                                                              | 56.1%                                                                                                                                                                                                                                                |
| -                                   | 279                                                                                                              | 141.6%                                                                                                                                                                                                                                               |
|                                     |                                                                                                                  | 156.4%                                                                                                                                                                                                                                               |
|                                     |                                                                                                                  | 68.2%                                                                                                                                                                                                                                                |
| ompleted prod                       | ceedings                                                                                                         |                                                                                                                                                                                                                                                      |
|                                     |                                                                                                                  |                                                                                                                                                                                                                                                      |
| 228                                 | 185                                                                                                              | 81.1%                                                                                                                                                                                                                                                |
|                                     |                                                                                                                  | 109.6%                                                                                                                                                                                                                                               |
|                                     |                                                                                                                  | 145.5%                                                                                                                                                                                                                                               |
|                                     |                                                                                                                  | 91.3%                                                                                                                                                                                                                                                |
|                                     | • •                                                                                                              | <b>7=10</b> 15                                                                                                                                                                                                                                       |
| 2.247                               | 1.418                                                                                                            | 63.1%                                                                                                                                                                                                                                                |
|                                     | · •                                                                                                              | 177.5%                                                                                                                                                                                                                                               |
|                                     |                                                                                                                  | =/ / •0. •                                                                                                                                                                                                                                           |
| 2,431                               |                                                                                                                  | 58.6%                                                                                                                                                                                                                                                |
|                                     | 70                                                                                                               | 46.1%                                                                                                                                                                                                                                                |
| 84                                  |                                                                                                                  | 44.0%                                                                                                                                                                                                                                                |
| 68                                  |                                                                                                                  | 48.5%                                                                                                                                                                                                                                                |
|                                     |                                                                                                                  | 78.2%                                                                                                                                                                                                                                                |
|                                     | _                                                                                                                | <b>42.2</b> %                                                                                                                                                                                                                                        |
|                                     |                                                                                                                  | 57.5%                                                                                                                                                                                                                                                |
|                                     |                                                                                                                  | 168.1%                                                                                                                                                                                                                                               |
|                                     | 42 1,721 1,164 557 Decisions m 189 197 39 1,958 completed proces 228 188 202 69 2,247 591 Registere 2,431 152 84 | - 6 - 1 42 141 1,721 2,865 1,164 2,404 557 461  Decisions made  189 106 197 279 39 61 1,958 1,335  completed proceedings  228 185 188 206 202 294 69 63  2,247 1,418 591 1,049  Registered  2,431 1,425 152 70 84 37 68 33 275 215 83 35 1,921 1,105 |

## **IP Filings in June 2023**