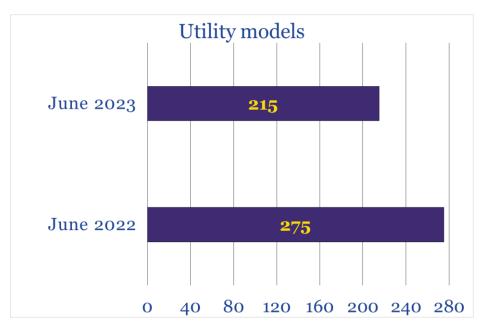

## **IP Registration in June 2023**

## **June 2023 Performance Indicators**

| 2,203 236 77 56 21 159 204          | 3,560 269 118 117 1 151                                                                                          | 161.6%<br>114.0%<br>153.2%<br>208.9% (> 2.1 times more)                                                                                                                                                                                              |
|-------------------------------------|------------------------------------------------------------------------------------------------------------------|------------------------------------------------------------------------------------------------------------------------------------------------------------------------------------------------------------------------------------------------------|
| 236 77 56 21 159 204                | 269<br>118<br>117<br>1                                                                                           | 114.0%<br>153.2%<br>208.9% (> 2.1 times more)                                                                                                                                                                                                        |
| 77<br>56<br>21<br>159<br><b>204</b> | 118<br>117<br>1                                                                                                  | 153.2%<br>208.9% (> 2.1 times more)                                                                                                                                                                                                                  |
| 56<br>21<br>159<br><b>204</b>       | 117<br>1                                                                                                         | 208.9% (> 2.1 times more)                                                                                                                                                                                                                            |
| 21<br>159<br><b>204</b>             | 1                                                                                                                |                                                                                                                                                                                                                                                      |
| 159<br><b>204</b>                   |                                                                                                                  | 4.00/                                                                                                                                                                                                                                                |
| 204                                 | 151                                                                                                              | 4.8%                                                                                                                                                                                                                                                 |
| -                                   |                                                                                                                  | 95.0%                                                                                                                                                                                                                                                |
| 204                                 | <b>285</b>                                                                                                       | 139.7%                                                                                                                                                                                                                                               |
| 204                                 | 284                                                                                                              | 139.2%                                                                                                                                                                                                                                               |
| 204                                 | 278                                                                                                              | 136.3%                                                                                                                                                                                                                                               |
| -                                   | 6                                                                                                                | _                                                                                                                                                                                                                                                    |
| _                                   | 1                                                                                                                | _                                                                                                                                                                                                                                                    |
| <b>42</b>                           | 141                                                                                                              | 335.7% (> 3.4 times more)                                                                                                                                                                                                                            |
| 1,721                               | 2,865                                                                                                            | 166.5%                                                                                                                                                                                                                                               |
|                                     |                                                                                                                  | 206.5% (> 2.1 times more)                                                                                                                                                                                                                            |
| 557                                 | 461                                                                                                              | 82.8%                                                                                                                                                                                                                                                |
| Decisions n                         | nade                                                                                                             |                                                                                                                                                                                                                                                      |
| 189                                 | 106                                                                                                              | 56.1%                                                                                                                                                                                                                                                |
| -                                   | 279                                                                                                              | 141.6%                                                                                                                                                                                                                                               |
|                                     |                                                                                                                  | 156.4%                                                                                                                                                                                                                                               |
|                                     |                                                                                                                  | 68.2%                                                                                                                                                                                                                                                |
| ompleted prod                       | ceedings                                                                                                         |                                                                                                                                                                                                                                                      |
|                                     |                                                                                                                  |                                                                                                                                                                                                                                                      |
| 228                                 | 185                                                                                                              | 81.1%                                                                                                                                                                                                                                                |
|                                     |                                                                                                                  | 109.6%                                                                                                                                                                                                                                               |
|                                     |                                                                                                                  | 145.5%                                                                                                                                                                                                                                               |
|                                     |                                                                                                                  | 91.3%                                                                                                                                                                                                                                                |
|                                     | • •                                                                                                              | <b>7=10</b> 15                                                                                                                                                                                                                                       |
| 2.247                               | 1.418                                                                                                            | 63.1%                                                                                                                                                                                                                                                |
|                                     | · •                                                                                                              | 177.5%                                                                                                                                                                                                                                               |
|                                     |                                                                                                                  | =/ / •0. •                                                                                                                                                                                                                                           |
| 2,431                               |                                                                                                                  | 58.6%                                                                                                                                                                                                                                                |
|                                     | 70                                                                                                               | 46.1%                                                                                                                                                                                                                                                |
| 84                                  |                                                                                                                  | 44.0%                                                                                                                                                                                                                                                |
| 68                                  |                                                                                                                  | 48.5%                                                                                                                                                                                                                                                |
|                                     |                                                                                                                  | 78.2%                                                                                                                                                                                                                                                |
|                                     | _                                                                                                                | <b>42.2</b> %                                                                                                                                                                                                                                        |
|                                     |                                                                                                                  | 57.5%                                                                                                                                                                                                                                                |
|                                     |                                                                                                                  | 168.1%                                                                                                                                                                                                                                               |
|                                     | 42 1,721 1,164 557 Decisions m 189 197 39 1,958 completed proces 228 188 202 69 2,247 591 Registere 2,431 152 84 | - 6 - 1 42 141 1,721 2,865 1,164 2,404 557 461  Decisions made  189 106 197 279 39 61 1,958 1,335  completed proceedings  228 185 188 206 202 294 69 63  2,247 1,418 591 1,049  Registered  2,431 1,425 152 70 84 37 68 33 275 215 83 35 1,921 1,105 |