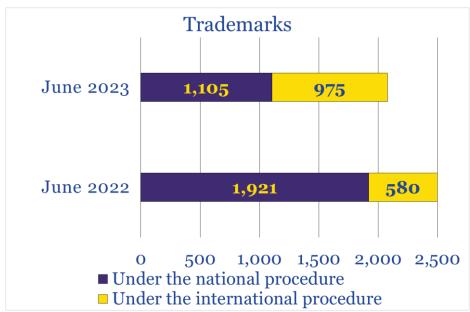

## **IP Registration in June 2023**

## **June 2023 Performance Indicators**

| 2,203 236 77 56 21 159 204          | 3,560 269 118 117 1 151                                                                                          | 161.6%<br>114.0%<br>153.2%<br>208.9% (> 2.1 times more)                                                                                                                                                                                              |
|-------------------------------------|------------------------------------------------------------------------------------------------------------------|------------------------------------------------------------------------------------------------------------------------------------------------------------------------------------------------------------------------------------------------------|
| 236 77 56 21 159 204                | 269<br>118<br>117<br>1                                                                                           | 114.0%<br>153.2%<br>208.9% (> 2.1 times more)                                                                                                                                                                                                        |
| 77<br>56<br>21<br>159<br><b>204</b> | 118<br>117<br>1                                                                                                  | 153.2%<br>208.9% (> 2.1 times more)                                                                                                                                                                                                                  |
| 56<br>21<br>159<br><b>204</b>       | 117<br>1                                                                                                         | 208.9% (> 2.1 times more)                                                                                                                                                                                                                            |
| 21<br>159<br><b>204</b>             | 1                                                                                                                |                                                                                                                                                                                                                                                      |
| 159<br><b>204</b>                   |                                                                                                                  | 4.00/                                                                                                                                                                                                                                                |
| 204                                 | 151                                                                                                              | 4.8%                                                                                                                                                                                                                                                 |
| -                                   |                                                                                                                  | 95.0%                                                                                                                                                                                                                                                |
| 204                                 | <b>285</b>                                                                                                       | 139.7%                                                                                                                                                                                                                                               |
| 204                                 | 284                                                                                                              | 139.2%                                                                                                                                                                                                                                               |
| 204                                 | 278                                                                                                              | 136.3%                                                                                                                                                                                                                                               |
| -                                   | 6                                                                                                                | _                                                                                                                                                                                                                                                    |
| _                                   | 1                                                                                                                | _                                                                                                                                                                                                                                                    |
| <b>42</b>                           | 141                                                                                                              | 335.7% (> 3.4 times more)                                                                                                                                                                                                                            |
| 1,721                               | 2,865                                                                                                            | 166.5%                                                                                                                                                                                                                                               |
|                                     |                                                                                                                  | 206.5% (> 2.1 times more)                                                                                                                                                                                                                            |
| 557                                 | 461                                                                                                              | 82.8%                                                                                                                                                                                                                                                |
| Decisions n                         | nade                                                                                                             |                                                                                                                                                                                                                                                      |
| 189                                 | 106                                                                                                              | 56.1%                                                                                                                                                                                                                                                |
| -                                   | 279                                                                                                              | 141.6%                                                                                                                                                                                                                                               |
|                                     |                                                                                                                  | 156.4%                                                                                                                                                                                                                                               |
|                                     |                                                                                                                  | 68.2%                                                                                                                                                                                                                                                |
| ompleted prod                       | ceedings                                                                                                         |                                                                                                                                                                                                                                                      |
|                                     |                                                                                                                  |                                                                                                                                                                                                                                                      |
| 228                                 | 185                                                                                                              | 81.1%                                                                                                                                                                                                                                                |
|                                     |                                                                                                                  | 109.6%                                                                                                                                                                                                                                               |
|                                     |                                                                                                                  | 145.5%                                                                                                                                                                                                                                               |
|                                     |                                                                                                                  | 91.3%                                                                                                                                                                                                                                                |
|                                     | • •                                                                                                              | <b>7=10</b> 15                                                                                                                                                                                                                                       |
| 2.247                               | 1.418                                                                                                            | 63.1%                                                                                                                                                                                                                                                |
|                                     | · •                                                                                                              | 177.5%                                                                                                                                                                                                                                               |
|                                     |                                                                                                                  | =/ / •0. •                                                                                                                                                                                                                                           |
| 2,431                               |                                                                                                                  | 58.6%                                                                                                                                                                                                                                                |
|                                     | 70                                                                                                               | 46.1%                                                                                                                                                                                                                                                |
| 84                                  |                                                                                                                  | 44.0%                                                                                                                                                                                                                                                |
| 68                                  |                                                                                                                  | 48.5%                                                                                                                                                                                                                                                |
|                                     |                                                                                                                  | 78.2%                                                                                                                                                                                                                                                |
|                                     | _                                                                                                                | <b>42.2</b> %                                                                                                                                                                                                                                        |
|                                     |                                                                                                                  | 57.5%                                                                                                                                                                                                                                                |
|                                     |                                                                                                                  | 168.1%                                                                                                                                                                                                                                               |
|                                     | 42 1,721 1,164 557 Decisions m 189 197 39 1,958 completed proces 228 188 202 69 2,247 591 Registere 2,431 152 84 | - 6 - 1 42 141 1,721 2,865 1,164 2,404 557 461  Decisions made  189 106 197 279 39 61 1,958 1,335  completed proceedings  228 185 188 206 202 294 69 63  2,247 1,418 591 1,049  Registered  2,431 1,425 152 70 84 37 68 33 275 215 83 35 1,921 1,105 |