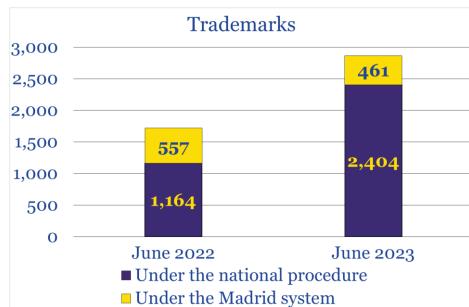

## **June 2023 Performance Indicators**

| 2,203 236 77 56 21 159 204          | 3,560 269 118 117 1 151                                                                                          | 161.6%<br>114.0%<br>153.2%<br>208.9% (> 2.1 times more)                                                                                                                                                                                              |
|-------------------------------------|------------------------------------------------------------------------------------------------------------------|------------------------------------------------------------------------------------------------------------------------------------------------------------------------------------------------------------------------------------------------------|
| 236 77 56 21 159 204                | 269<br>118<br>117<br>1                                                                                           | 114.0%<br>153.2%<br>208.9% (> 2.1 times more)                                                                                                                                                                                                        |
| 77<br>56<br>21<br>159<br><b>204</b> | 118<br>117<br>1                                                                                                  | 153.2%<br>208.9% (> 2.1 times more)                                                                                                                                                                                                                  |
| 56<br>21<br>159<br><b>204</b>       | 117<br>1                                                                                                         | 208.9% (> 2.1 times more)                                                                                                                                                                                                                            |
| 21<br>159<br><b>204</b>             | 1                                                                                                                |                                                                                                                                                                                                                                                      |
| 159<br><b>204</b>                   |                                                                                                                  | 4.00/                                                                                                                                                                                                                                                |
| 204                                 | 151                                                                                                              | 4.8%                                                                                                                                                                                                                                                 |
| -                                   |                                                                                                                  | 95.0%                                                                                                                                                                                                                                                |
| 204                                 | <b>285</b>                                                                                                       | 139.7%                                                                                                                                                                                                                                               |
| 204                                 | 284                                                                                                              | 139.2%                                                                                                                                                                                                                                               |
| 204                                 | 278                                                                                                              | 136.3%                                                                                                                                                                                                                                               |
| -                                   | 6                                                                                                                | _                                                                                                                                                                                                                                                    |
| _                                   | 1                                                                                                                | _                                                                                                                                                                                                                                                    |
| <b>42</b>                           | 141                                                                                                              | 335.7% (> 3.4 times more)                                                                                                                                                                                                                            |
| 1,721                               | 2,865                                                                                                            | 166.5%                                                                                                                                                                                                                                               |
|                                     |                                                                                                                  | 206.5% (> 2.1 times more)                                                                                                                                                                                                                            |
| 557                                 | 461                                                                                                              | 82.8%                                                                                                                                                                                                                                                |
| Decisions n                         | nade                                                                                                             |                                                                                                                                                                                                                                                      |
| 189                                 | 106                                                                                                              | 56.1%                                                                                                                                                                                                                                                |
| -                                   | 279                                                                                                              | 141.6%                                                                                                                                                                                                                                               |
|                                     |                                                                                                                  | 156.4%                                                                                                                                                                                                                                               |
|                                     |                                                                                                                  | 68.2%                                                                                                                                                                                                                                                |
| ompleted prod                       | ceedings                                                                                                         |                                                                                                                                                                                                                                                      |
|                                     |                                                                                                                  |                                                                                                                                                                                                                                                      |
| 228                                 | 185                                                                                                              | 81.1%                                                                                                                                                                                                                                                |
|                                     |                                                                                                                  | 109.6%                                                                                                                                                                                                                                               |
|                                     |                                                                                                                  | 145.5%                                                                                                                                                                                                                                               |
|                                     |                                                                                                                  | 91.3%                                                                                                                                                                                                                                                |
|                                     | • •                                                                                                              | <b>7=10</b> 15                                                                                                                                                                                                                                       |
| 2.247                               | 1.418                                                                                                            | 63.1%                                                                                                                                                                                                                                                |
|                                     | · •                                                                                                              | 177.5%                                                                                                                                                                                                                                               |
|                                     |                                                                                                                  | =/ / •0. •                                                                                                                                                                                                                                           |
| 2,431                               |                                                                                                                  | 58.6%                                                                                                                                                                                                                                                |
|                                     | 70                                                                                                               | 46.1%                                                                                                                                                                                                                                                |
| 84                                  |                                                                                                                  | 44.0%                                                                                                                                                                                                                                                |
| 68                                  |                                                                                                                  | 48.5%                                                                                                                                                                                                                                                |
|                                     |                                                                                                                  | 78.2%                                                                                                                                                                                                                                                |
|                                     | _                                                                                                                | <b>42.2</b> %                                                                                                                                                                                                                                        |
|                                     |                                                                                                                  | 57.5%                                                                                                                                                                                                                                                |
|                                     |                                                                                                                  | 168.1%                                                                                                                                                                                                                                               |
|                                     | 42 1,721 1,164 557 Decisions m 189 197 39 1,958 completed proces 228 188 202 69 2,247 591 Registere 2,431 152 84 | - 6 - 1 42 141 1,721 2,865 1,164 2,404 557 461  Decisions made  189 106 197 279 39 61 1,958 1,335  completed proceedings  228 185 188 206 202 294 69 63  2,247 1,418 591 1,049  Registered  2,431 1,425 152 70 84 37 68 33 275 215 83 35 1,921 1,105 |

## **IP Filings in June 2023**