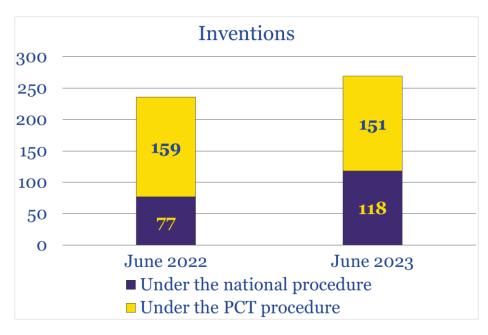

## **June 2023 Performance Indicators**

| 2,203 236 77 56 21 159 204          | 3,560 269 118 117 1 151                                                                                          | 161.6%<br>114.0%<br>153.2%<br>208.9% (> 2.1 times more)                                                                                                                                                                                              |
|-------------------------------------|------------------------------------------------------------------------------------------------------------------|------------------------------------------------------------------------------------------------------------------------------------------------------------------------------------------------------------------------------------------------------|
| 236 77 56 21 159 204                | 269<br>118<br>117<br>1                                                                                           | 114.0%<br>153.2%<br>208.9% (> 2.1 times more)                                                                                                                                                                                                        |
| 77<br>56<br>21<br>159<br><b>204</b> | 118<br>117<br>1                                                                                                  | 153.2%<br>208.9% (> 2.1 times more)                                                                                                                                                                                                                  |
| 56<br>21<br>159<br><b>204</b>       | 117<br>1                                                                                                         | 208.9% (> 2.1 times more)                                                                                                                                                                                                                            |
| 21<br>159<br><b>204</b>             | 1                                                                                                                |                                                                                                                                                                                                                                                      |
| 159<br><b>204</b>                   |                                                                                                                  | 4.00/                                                                                                                                                                                                                                                |
| 204                                 | 151                                                                                                              | 4.8%                                                                                                                                                                                                                                                 |
| -                                   |                                                                                                                  | 95.0%                                                                                                                                                                                                                                                |
| 204                                 | <b>285</b>                                                                                                       | 139.7%                                                                                                                                                                                                                                               |
| 204                                 | 284                                                                                                              | 139.2%                                                                                                                                                                                                                                               |
| 204                                 | 278                                                                                                              | 136.3%                                                                                                                                                                                                                                               |
| -                                   | 6                                                                                                                | _                                                                                                                                                                                                                                                    |
| _                                   | 1                                                                                                                | _                                                                                                                                                                                                                                                    |
| <b>42</b>                           | 141                                                                                                              | 335.7% (> 3.4 times more)                                                                                                                                                                                                                            |
| 1,721                               | 2,865                                                                                                            | 166.5%                                                                                                                                                                                                                                               |
|                                     |                                                                                                                  | 206.5% (> 2.1 times more)                                                                                                                                                                                                                            |
| 557                                 | 461                                                                                                              | 82.8%                                                                                                                                                                                                                                                |
| Decisions n                         | nade                                                                                                             |                                                                                                                                                                                                                                                      |
| 189                                 | 106                                                                                                              | 56.1%                                                                                                                                                                                                                                                |
| -                                   | 279                                                                                                              | 141.6%                                                                                                                                                                                                                                               |
|                                     |                                                                                                                  | 156.4%                                                                                                                                                                                                                                               |
|                                     |                                                                                                                  | 68.2%                                                                                                                                                                                                                                                |
| ompleted prod                       | ceedings                                                                                                         |                                                                                                                                                                                                                                                      |
|                                     |                                                                                                                  |                                                                                                                                                                                                                                                      |
| 228                                 | 185                                                                                                              | 81.1%                                                                                                                                                                                                                                                |
|                                     |                                                                                                                  | 109.6%                                                                                                                                                                                                                                               |
|                                     |                                                                                                                  | 145.5%                                                                                                                                                                                                                                               |
|                                     |                                                                                                                  | 91.3%                                                                                                                                                                                                                                                |
|                                     | • •                                                                                                              | <b>7=10</b> 15                                                                                                                                                                                                                                       |
| 2.247                               | 1.418                                                                                                            | 63.1%                                                                                                                                                                                                                                                |
|                                     | · •                                                                                                              | 177.5%                                                                                                                                                                                                                                               |
|                                     |                                                                                                                  | =/ / •0. •                                                                                                                                                                                                                                           |
| 2,431                               |                                                                                                                  | 58.6%                                                                                                                                                                                                                                                |
|                                     | 70                                                                                                               | 46.1%                                                                                                                                                                                                                                                |
| 84                                  |                                                                                                                  | 44.0%                                                                                                                                                                                                                                                |
| 68                                  |                                                                                                                  | 48.5%                                                                                                                                                                                                                                                |
|                                     |                                                                                                                  | 78.2%                                                                                                                                                                                                                                                |
|                                     | _                                                                                                                | <b>42.2</b> %                                                                                                                                                                                                                                        |
|                                     |                                                                                                                  | 57.5%                                                                                                                                                                                                                                                |
|                                     |                                                                                                                  | 168.1%                                                                                                                                                                                                                                               |
|                                     | 42 1,721 1,164 557 Decisions m 189 197 39 1,958 completed proces 228 188 202 69 2,247 591 Registere 2,431 152 84 | - 6 - 1 42 141 1,721 2,865 1,164 2,404 557 461  Decisions made  189 106 197 279 39 61 1,958 1,335  completed proceedings  228 185 188 206 202 294 69 63  2,247 1,418 591 1,049  Registered  2,431 1,425 152 70 84 37 68 33 275 215 83 35 1,921 1,105 |

## **IP Filings in June 2023**