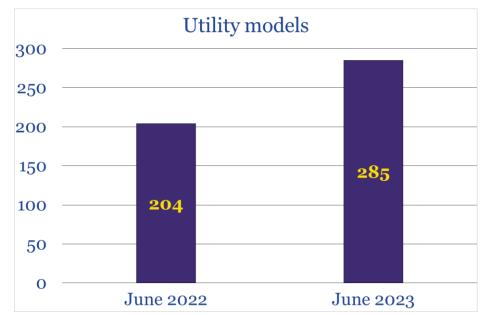

## **June 2023 Performance Indicators**

| 2,203 236 77 56 21 159 204          | 3,560 269 118 117 1 151                                                                                          | 161.6%<br>114.0%<br>153.2%<br>208.9% (> 2.1 times more)                                                                                                                                                                                              |
|-------------------------------------|------------------------------------------------------------------------------------------------------------------|------------------------------------------------------------------------------------------------------------------------------------------------------------------------------------------------------------------------------------------------------|
| 236 77 56 21 159 204                | 269<br>118<br>117<br>1                                                                                           | 114.0%<br>153.2%<br>208.9% (> 2.1 times more)                                                                                                                                                                                                        |
| 77<br>56<br>21<br>159<br><b>204</b> | 118<br>117<br>1                                                                                                  | 153.2%<br>208.9% (> 2.1 times more)                                                                                                                                                                                                                  |
| 56<br>21<br>159<br><b>204</b>       | 117<br>1                                                                                                         | 208.9% (> 2.1 times more)                                                                                                                                                                                                                            |
| 21<br>159<br><b>204</b>             | 1                                                                                                                |                                                                                                                                                                                                                                                      |
| 159<br><b>204</b>                   |                                                                                                                  | 4.00/                                                                                                                                                                                                                                                |
| 204                                 | 151                                                                                                              | 4.8%                                                                                                                                                                                                                                                 |
| -                                   |                                                                                                                  | 95.0%                                                                                                                                                                                                                                                |
| 204                                 | <b>285</b>                                                                                                       | 139.7%                                                                                                                                                                                                                                               |
| 204                                 | 284                                                                                                              | 139.2%                                                                                                                                                                                                                                               |
| 204                                 | 278                                                                                                              | 136.3%                                                                                                                                                                                                                                               |
| -                                   | 6                                                                                                                | _                                                                                                                                                                                                                                                    |
| _                                   | 1                                                                                                                | _                                                                                                                                                                                                                                                    |
| <b>42</b>                           | 141                                                                                                              | 335.7% (> 3.4 times more)                                                                                                                                                                                                                            |
| 1,721                               | 2,865                                                                                                            | 166.5%                                                                                                                                                                                                                                               |
|                                     |                                                                                                                  | 206.5% (> 2.1 times more)                                                                                                                                                                                                                            |
| 557                                 | 461                                                                                                              | 82.8%                                                                                                                                                                                                                                                |
| Decisions n                         | nade                                                                                                             |                                                                                                                                                                                                                                                      |
| 189                                 | 106                                                                                                              | 56.1%                                                                                                                                                                                                                                                |
| -                                   | 279                                                                                                              | 141.6%                                                                                                                                                                                                                                               |
|                                     |                                                                                                                  | 156.4%                                                                                                                                                                                                                                               |
|                                     |                                                                                                                  | 68.2%                                                                                                                                                                                                                                                |
| ompleted prod                       | ceedings                                                                                                         |                                                                                                                                                                                                                                                      |
|                                     |                                                                                                                  |                                                                                                                                                                                                                                                      |
| 228                                 | 185                                                                                                              | 81.1%                                                                                                                                                                                                                                                |
|                                     |                                                                                                                  | 109.6%                                                                                                                                                                                                                                               |
|                                     |                                                                                                                  | 145.5%                                                                                                                                                                                                                                               |
|                                     |                                                                                                                  | 91.3%                                                                                                                                                                                                                                                |
|                                     | • •                                                                                                              | <b>7=10</b> 15                                                                                                                                                                                                                                       |
| 2.247                               | 1.418                                                                                                            | 63.1%                                                                                                                                                                                                                                                |
|                                     | · •                                                                                                              | 177.5%                                                                                                                                                                                                                                               |
|                                     |                                                                                                                  | =/ / •0. •                                                                                                                                                                                                                                           |
| 2,431                               |                                                                                                                  | 58.6%                                                                                                                                                                                                                                                |
|                                     | 70                                                                                                               | 46.1%                                                                                                                                                                                                                                                |
| 84                                  |                                                                                                                  | 44.0%                                                                                                                                                                                                                                                |
| 68                                  |                                                                                                                  | 48.5%                                                                                                                                                                                                                                                |
|                                     |                                                                                                                  | 78.2%                                                                                                                                                                                                                                                |
|                                     | _                                                                                                                | <b>42.2</b> %                                                                                                                                                                                                                                        |
|                                     |                                                                                                                  | 57.5%                                                                                                                                                                                                                                                |
|                                     |                                                                                                                  | 168.1%                                                                                                                                                                                                                                               |
|                                     | 42 1,721 1,164 557 Decisions m 189 197 39 1,958 completed proces 228 188 202 69 2,247 591 Registere 2,431 152 84 | - 6 - 1 42 141 1,721 2,865 1,164 2,404 557 461  Decisions made  189 106 197 279 39 61 1,958 1,335  completed proceedings  228 185 188 206 202 294 69 63  2,247 1,418 591 1,049  Registered  2,431 1,425 152 70 84 37 68 33 275 215 83 35 1,921 1,105 |

## **IP Filings in June 2023**