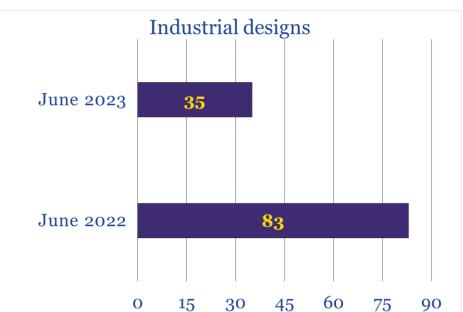

## **IP Registration in June 2023**

## **June 2023 Performance Indicators**

| 2,203 236 77 56 21 159 204          | 3,560 269 118 117 1 151                                                                                          | 161.6%<br>114.0%<br>153.2%<br>208.9% (> 2.1 times more)                                                                                                                                                                                              |
|-------------------------------------|------------------------------------------------------------------------------------------------------------------|------------------------------------------------------------------------------------------------------------------------------------------------------------------------------------------------------------------------------------------------------|
| 236 77 56 21 159 204                | 269<br>118<br>117<br>1                                                                                           | 114.0%<br>153.2%<br>208.9% (> 2.1 times more)                                                                                                                                                                                                        |
| 77<br>56<br>21<br>159<br><b>204</b> | 118<br>117<br>1                                                                                                  | 153.2%<br>208.9% (> 2.1 times more)                                                                                                                                                                                                                  |
| 56<br>21<br>159<br><b>204</b>       | 117<br>1                                                                                                         | 208.9% (> 2.1 times more)                                                                                                                                                                                                                            |
| 21<br>159<br><b>204</b>             | 1                                                                                                                |                                                                                                                                                                                                                                                      |
| 159<br><b>204</b>                   |                                                                                                                  | 4.00/                                                                                                                                                                                                                                                |
| 204                                 | 151                                                                                                              | 4.8%                                                                                                                                                                                                                                                 |
| -                                   |                                                                                                                  | 95.0%                                                                                                                                                                                                                                                |
| 204                                 | <b>285</b>                                                                                                       | 139.7%                                                                                                                                                                                                                                               |
| 204                                 | 284                                                                                                              | 139.2%                                                                                                                                                                                                                                               |
| 204                                 | 278                                                                                                              | 136.3%                                                                                                                                                                                                                                               |
| -                                   | 6                                                                                                                | _                                                                                                                                                                                                                                                    |
| _                                   | 1                                                                                                                | _                                                                                                                                                                                                                                                    |
| <b>42</b>                           | 141                                                                                                              | 335.7% (> 3.4 times more)                                                                                                                                                                                                                            |
| 1,721                               | 2,865                                                                                                            | 166.5%                                                                                                                                                                                                                                               |
|                                     |                                                                                                                  | 206.5% (> 2.1 times more)                                                                                                                                                                                                                            |
| 557                                 | 461                                                                                                              | 82.8%                                                                                                                                                                                                                                                |
| Decisions n                         | nade                                                                                                             |                                                                                                                                                                                                                                                      |
| 189                                 | 106                                                                                                              | 56.1%                                                                                                                                                                                                                                                |
| -                                   | 279                                                                                                              | 141.6%                                                                                                                                                                                                                                               |
|                                     |                                                                                                                  | 156.4%                                                                                                                                                                                                                                               |
|                                     |                                                                                                                  | 68.2%                                                                                                                                                                                                                                                |
| ompleted prod                       | ceedings                                                                                                         |                                                                                                                                                                                                                                                      |
|                                     |                                                                                                                  |                                                                                                                                                                                                                                                      |
| 228                                 | 185                                                                                                              | 81.1%                                                                                                                                                                                                                                                |
|                                     |                                                                                                                  | 109.6%                                                                                                                                                                                                                                               |
|                                     |                                                                                                                  | 145.5%                                                                                                                                                                                                                                               |
|                                     |                                                                                                                  | 91.3%                                                                                                                                                                                                                                                |
|                                     | • •                                                                                                              | <b>7=10</b> 15                                                                                                                                                                                                                                       |
| 2.247                               | 1.418                                                                                                            | 63.1%                                                                                                                                                                                                                                                |
|                                     | · •                                                                                                              | 177.5%                                                                                                                                                                                                                                               |
|                                     |                                                                                                                  | =/ / •0. •                                                                                                                                                                                                                                           |
| 2,431                               |                                                                                                                  | 58.6%                                                                                                                                                                                                                                                |
|                                     | 70                                                                                                               | 46.1%                                                                                                                                                                                                                                                |
| 84                                  |                                                                                                                  | 44.0%                                                                                                                                                                                                                                                |
| 68                                  |                                                                                                                  | 48.5%                                                                                                                                                                                                                                                |
|                                     |                                                                                                                  | 78.2%                                                                                                                                                                                                                                                |
|                                     | _                                                                                                                | <b>42.2</b> %                                                                                                                                                                                                                                        |
|                                     |                                                                                                                  | 57.5%                                                                                                                                                                                                                                                |
|                                     |                                                                                                                  | 168.1%                                                                                                                                                                                                                                               |
|                                     | 42 1,721 1,164 557 Decisions m 189 197 39 1,958 completed proces 228 188 202 69 2,247 591 Registere 2,431 152 84 | - 6 - 1 42 141 1,721 2,865 1,164 2,404 557 461  Decisions made  189 106 197 279 39 61 1,958 1,335  completed proceedings  228 185 188 206 202 294 69 63  2,247 1,418 591 1,049  Registered  2,431 1,425 152 70 84 37 68 33 275 215 83 35 1,921 1,105 |