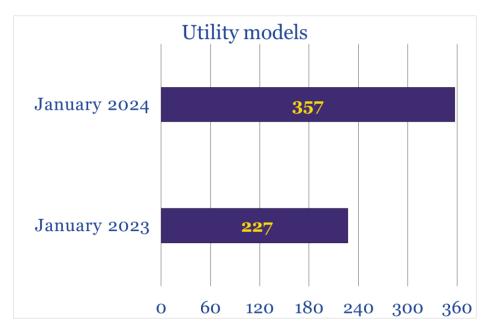

## **January 2024 Performance Indicators**

| Industrial property object             | January<br>2023 | January<br>2024 | January 2024<br>to January 2023 |
|----------------------------------------|-----------------|-----------------|---------------------------------|
|                                        | Application     | s filed         |                                 |
| Applications filed total               | 2,094           | 2,936           | 140.2%                          |
| Inventions                             | 188             | 220             | 117.0%                          |
| Under the national procedure           | 43              | 81              | 188.4%                          |
| by residents                           | 37              | 77              | 208.1% (2.1 times more)         |
| by non-residents                       | 6               | 4               | 66.7%                           |
| Under the PCT procedure                | 145             | 139             | 95.9%                           |
| Utility models <sup>*</sup>            | 142             | 312             | 219.7% (2.2 times more)         |
| Under the national procedure           | 141             | 312             | 221.3% (2.2 times more)         |
| by residents                           | 140             | 312             | 222.9% (2.2 times more)         |
| by non-residents                       | 1               | _               |                                 |
| Under the PCT procedure                | 1               | _               | _                               |
| Industrial designs                     | 97              | 85              | 87.6%                           |
| Trademarks                             | 1,667           | 2,319           | 139.1%                          |
| Under the national procedure           | 1,244           | 1,928           | 155.0%                          |
| Under the Madrid system                |                 |                 | 92.4%                           |
| Onder the Madria system                | 423 Decisions n | 391             | 92.4%                           |
|                                        | Decisions n     | пиие            |                                 |
| Inventions                             | 4               | 110             | _                               |
| Utility models                         | 8               | <b>272</b>      | _                               |
| Industrial designs                     | _               | 88              | _                               |
| Trademarks                             | 473             | 1,395           | 294.9% (2.9 times more)         |
|                                        | Completed pro   | ceedings        |                                 |
| Inventions                             |                 |                 |                                 |
| formal examination                     | 2               | 280             | <del>_</del>                    |
| substantive examination                | 6               | 211             | _                               |
| Utility models                         | 12              | <b>353</b>      | _                               |
| Industrial designs                     | _               | 88              | _                               |
| Trademarks                             |                 |                 |                                 |
| Under the national procedure           | 659             | 1,480           | 224.6% (2.3 times more)         |
| Under the international procedure      | -               | 376             |                                 |
|                                        | Register        | ed              |                                 |
| Registered total                       | 1,484           | 1,768           | 119.1%                          |
| Inventions                             | 139             | 103             | 74.1%                           |
| Under the national procedure           | 84              | 52              | 61.9%                           |
| Under the international procedure      | 55              | 51              | 92.7%                           |
| Utility models                         | <b>227</b>      | <b>357</b>      | <b>157.3%</b>                   |
| Industrial designs                     | 49              | 33/<br>126      | 257.1% (2.5 times more)         |
| Trademarks                             | 1,069           |                 | 110.6%                          |
| Trademarks<br>Geographical indications | 1,009           | 1,182           | 110.0%                          |
|                                        | _               | -               | <u>–</u>                        |
| International registrations            | _               | <b>2</b> 75     | <del>-</del>                    |

## IP Registration in January 2024