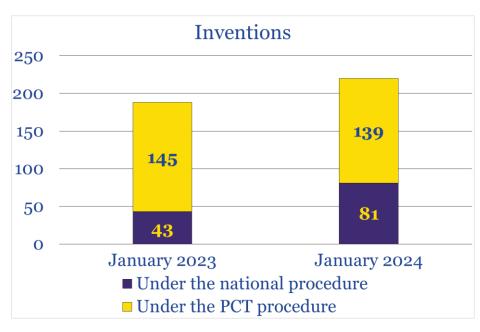

## **January 2024 Performance Indicators**

| Industrial property object             | January<br>2023 | January<br>2024 | January 2024<br>to January 2023 |
|----------------------------------------|-----------------|-----------------|---------------------------------|
|                                        | Application     | s filed         |                                 |
| Applications filed total               | 2,094           | 2,936           | 140.2%                          |
| Inventions                             | 188             | 220             | 117.0%                          |
| Under the national procedure           | 43              | 81              | 188.4%                          |
| by residents                           | 37              | 77              | 208.1% (2.1 times more)         |
| by non-residents                       | 6               | 4               | 66.7%                           |
| Under the PCT procedure                | 145             | 139             | 95.9%                           |
| Utility models <sup>*</sup>            | 142             | 312             | 219.7% (2.2 times more)         |
| Under the national procedure           | 141             | 312             | 221.3% (2.2 times more)         |
| by residents                           | 140             | 312             | 222.9% (2.2 times more)         |
| by non-residents                       | 1               | _               |                                 |
| Under the PCT procedure                | 1               | _               | _                               |
| Industrial designs                     | 97              | 85              | 87.6%                           |
| Trademarks                             | 1,667           | 2,319           | 139.1%                          |
| Under the national procedure           | 1,244           | 1,928           | 155.0%                          |
| Under the Madrid system                |                 |                 | 92.4%                           |
| Onder the Madria system                | 423 Decisions n | 391             | 92.4%                           |
|                                        | Decisions n     | пиие            |                                 |
| Inventions                             | 4               | 110             | _                               |
| Utility models                         | 8               | <b>272</b>      | _                               |
| Industrial designs                     | _               | 88              | _                               |
| Trademarks                             | 473             | 1,395           | 294.9% (2.9 times more)         |
|                                        | Completed pro   | ceedings        |                                 |
| Inventions                             |                 |                 |                                 |
| formal examination                     | 2               | 280             | <del>_</del>                    |
| substantive examination                | 6               | 211             | _                               |
| Utility models                         | 12              | <b>353</b>      | _                               |
| Industrial designs                     | _               | 88              | _                               |
| Trademarks                             |                 |                 |                                 |
| Under the national procedure           | 659             | 1,480           | 224.6% (2.3 times more)         |
| Under the international procedure      | -               | 376             |                                 |
|                                        | Register        | ed              |                                 |
| Registered total                       | 1,484           | 1,768           | 119.1%                          |
| Inventions                             | 139             | 103             | 74.1%                           |
| Under the national procedure           | 84              | 52              | 61.9%                           |
| Under the international procedure      | 55              | 51              | 92.7%                           |
| Utility models                         | <b>227</b>      | <b>357</b>      | <b>157.3%</b>                   |
| Industrial designs                     | 49              | 33/<br>126      | 257.1% (2.5 times more)         |
| Trademarks                             | 1,069           |                 | 110.6%                          |
| Trademarks<br>Geographical indications | 1,009           | 1,182           | 110.0%                          |
|                                        | _               | -               | <u>–</u>                        |
| International registrations            | _               | <b>2</b> 75     | <del>-</del>                    |

## **IP Filings in January 2024**