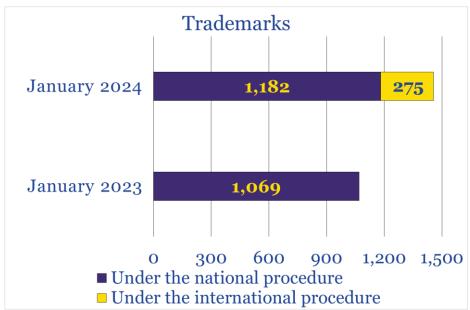

## **January 2024 Performance Indicators**

| Industrial property object             | January<br>2023 | January<br>2024 | January 2024<br>to January 2023 |
|----------------------------------------|-----------------|-----------------|---------------------------------|
|                                        | Application     | s filed         |                                 |
| Applications filed total               | 2,094           | 2,936           | 140.2%                          |
| Inventions                             | 188             | 220             | 117.0%                          |
| Under the national procedure           | 43              | 81              | 188.4%                          |
| by residents                           | 37              | 77              | 208.1% (2.1 times more)         |
| by non-residents                       | 6               | 4               | 66.7%                           |
| Under the PCT procedure                | 145             | 139             | 95.9%                           |
| Utility models <sup>*</sup>            | 142             | 312             | 219.7% (2.2 times more)         |
| Under the national procedure           | 141             | 312             | 221.3% (2.2 times more)         |
| by residents                           | 140             | 312             | 222.9% (2.2 times more)         |
| by non-residents                       | 1               | _               |                                 |
| Under the PCT procedure                | 1               | _               | _                               |
| Industrial designs                     | 97              | 85              | 87.6%                           |
| Trademarks                             | 1,667           | 2,319           | 139.1%                          |
| Under the national procedure           | 1,244           | 1,928           | 155.0%                          |
| Under the Madrid system                |                 |                 | 92.4%                           |
| Onder the Madria system                | 423 Decisions n | 391             | 92.4%                           |
|                                        | Decisions n     | пиие            |                                 |
| Inventions                             | 4               | 110             | _                               |
| Utility models                         | 8               | <b>272</b>      | _                               |
| Industrial designs                     | _               | 88              | _                               |
| Trademarks                             | 473             | 1,395           | 294.9% (2.9 times more)         |
|                                        | Completed pro   | ceedings        |                                 |
| Inventions                             |                 |                 |                                 |
| formal examination                     | 2               | 280             | <del>_</del>                    |
| substantive examination                | 6               | 211             | _                               |
| Utility models                         | 12              | <b>353</b>      | _                               |
| Industrial designs                     | _               | 88              | _                               |
| Trademarks                             |                 |                 |                                 |
| Under the national procedure           | 659             | 1,480           | 224.6% (2.3 times more)         |
| Under the international procedure      | -               | 376             |                                 |
|                                        | Register        | ed              |                                 |
| Registered total                       | 1,484           | 1,768           | 119.1%                          |
| Inventions                             | 139             | 103             | 74.1%                           |
| Under the national procedure           | 84              | 52              | 61.9%                           |
| Under the international procedure      | 55              | 51              | 92.7%                           |
| Utility models                         | <b>227</b>      | <b>357</b>      | <b>157.3%</b>                   |
| Industrial designs                     | 49              | 33/<br>126      | 257.1% (2.5 times more)         |
| Trademarks                             | 1,069           |                 | 110.6%                          |
| Trademarks<br>Geographical indications | 1,009           | 1,182           | 110.0%                          |
|                                        | _               | -               | <u>–</u>                        |
| International registrations            | _               | <b>2</b> 75     | <del>-</del>                    |

## IP Registration in January 2024