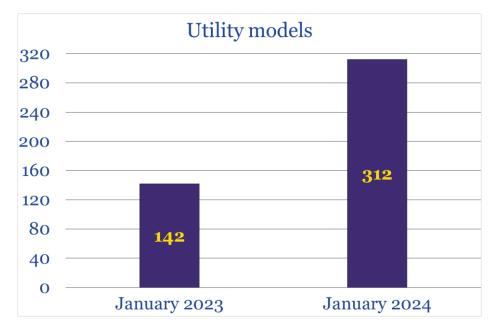

## **January 2024 Performance Indicators**

| Industrial property object             | January<br>2023 | January<br>2024 | January 2024<br>to January 2023 |
|----------------------------------------|-----------------|-----------------|---------------------------------|
|                                        | Application     | s filed         |                                 |
| Applications filed total               | 2,094           | 2,936           | 140.2%                          |
| Inventions                             | 188             | 220             | 117.0%                          |
| Under the national procedure           | 43              | 81              | 188.4%                          |
| by residents                           | 37              | 77              | 208.1% (2.1 times more)         |
| by non-residents                       | 6               | 4               | 66.7%                           |
| Under the PCT procedure                | 145             | 139             | 95.9%                           |
| Utility models <sup>*</sup>            | 142             | 312             | 219.7% (2.2 times more)         |
| Under the national procedure           | 141             | 312             | 221.3% (2.2 times more)         |
| by residents                           | 140             | 312             | 222.9% (2.2 times more)         |
| by non-residents                       | 1               | _               |                                 |
| Under the PCT procedure                | 1               | _               | _                               |
| Industrial designs                     | 97              | 85              | 87.6%                           |
| Trademarks                             | 1,667           | 2,319           | 139.1%                          |
| Under the national procedure           | 1,244           | 1,928           | 155.0%                          |
| Under the Madrid system                |                 |                 | 92.4%                           |
| Onder the Madria system                | 423 Decisions n | 391             | 92.4%                           |
|                                        | Decisions n     | пиие            |                                 |
| Inventions                             | 4               | 110             | _                               |
| Utility models                         | 8               | <b>272</b>      | _                               |
| Industrial designs                     | _               | 88              | _                               |
| Trademarks                             | 473             | 1,395           | 294.9% (2.9 times more)         |
|                                        | Completed pro   | ceedings        |                                 |
| Inventions                             |                 |                 |                                 |
| formal examination                     | 2               | 280             | <del>_</del>                    |
| substantive examination                | 6               | 211             | _                               |
| Utility models                         | 12              | <b>353</b>      | _                               |
| Industrial designs                     | _               | 88              | _                               |
| Trademarks                             |                 |                 |                                 |
| Under the national procedure           | 659             | 1,480           | 224.6% (2.3 times more)         |
| Under the international procedure      | -               | 376             |                                 |
|                                        | Register        | ed              |                                 |
| Registered total                       | 1,484           | 1,768           | 119.1%                          |
| Inventions                             | 139             | 103             | 74.1%                           |
| Under the national procedure           | 84              | 52              | 61.9%                           |
| Under the international procedure      | 55              | 51              | 92.7%                           |
| Utility models                         | <b>227</b>      | <b>357</b>      | <b>157.3%</b>                   |
| Industrial designs                     | 49              | 33/<br>126      | 257.1% (2.5 times more)         |
| Trademarks                             | 1,069           |                 | 110.6%                          |
| Trademarks<br>Geographical indications | 1,009           | 1,182           | 110.0%                          |
|                                        | _               | -               | <u>–</u>                        |
| International registrations            | _               | <b>2</b> 75     | <del>-</del>                    |

## **IP Filings in January 2024**