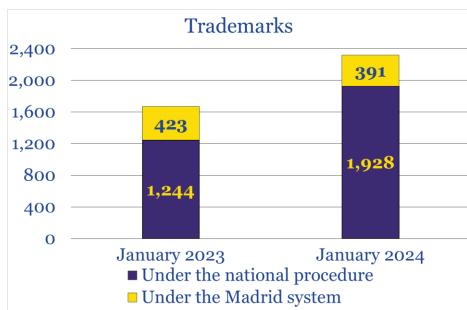

## **January 2024 Performance Indicators**

| Industrial property object             | January<br>2023 | January<br>2024 | January 2024<br>to January 2023 |
|----------------------------------------|-----------------|-----------------|---------------------------------|
|                                        | Application     | s filed         |                                 |
| Applications filed total               | 2,094           | 2,936           | 140.2%                          |
| Inventions                             | 188             | 220             | 117.0%                          |
| Under the national procedure           | 43              | 81              | 188.4%                          |
| by residents                           | 37              | 77              | 208.1% (2.1 times more)         |
| by non-residents                       | 6               | 4               | 66.7%                           |
| Under the PCT procedure                | 145             | 139             | 95.9%                           |
| Utility models <sup>*</sup>            | 142             | 312             | 219.7% (2.2 times more)         |
| Under the national procedure           | 141             | 312             | 221.3% (2.2 times more)         |
| by residents                           | 140             | 312             | 222.9% (2.2 times more)         |
| by non-residents                       | 1               | _               |                                 |
| Under the PCT procedure                | 1               | _               | _                               |
| Industrial designs                     | 97              | 85              | 87.6%                           |
| Trademarks                             | 1,667           | 2,319           | 139.1%                          |
| Under the national procedure           | 1,244           | 1,928           | 155.0%                          |
| Under the Madrid system                |                 |                 | 92.4%                           |
| Onder the Madria system                | 423 Decisions n | 391             | 92.4%                           |
|                                        | Decisions n     | пиие            |                                 |
| Inventions                             | 4               | 110             | _                               |
| Utility models                         | 8               | <b>272</b>      | _                               |
| Industrial designs                     | _               | 88              | _                               |
| Trademarks                             | 473             | 1,395           | 294.9% (2.9 times more)         |
|                                        | Completed pro   | ceedings        |                                 |
| Inventions                             |                 |                 |                                 |
| formal examination                     | 2               | 280             | <del>_</del>                    |
| substantive examination                | 6               | 211             | _                               |
| Utility models                         | 12              | <b>353</b>      | _                               |
| Industrial designs                     | _               | 88              | _                               |
| Trademarks                             |                 |                 |                                 |
| Under the national procedure           | 659             | 1,480           | 224.6% (2.3 times more)         |
| Under the international procedure      | -               | 376             |                                 |
|                                        | Register        | ed              |                                 |
| Registered total                       | 1,484           | 1,768           | 119.1%                          |
| Inventions                             | 139             | 103             | 74.1%                           |
| Under the national procedure           | 84              | 52              | 61.9%                           |
| Under the international procedure      | 55              | 51              | 92.7%                           |
| Utility models                         | <b>227</b>      | <b>357</b>      | <b>157.3%</b>                   |
| Industrial designs                     | 49              | 33/<br>126      | 257.1% (2.5 times more)         |
| Trademarks                             | 1,069           |                 | 110.6%                          |
| Trademarks<br>Geographical indications | 1,009           | 1,182           | 110.0%                          |
|                                        | _               | -               | <u>–</u>                        |
| International registrations            | _               | <b>2</b> 75     | <del>-</del>                    |

## **IP Filings in January 2024**