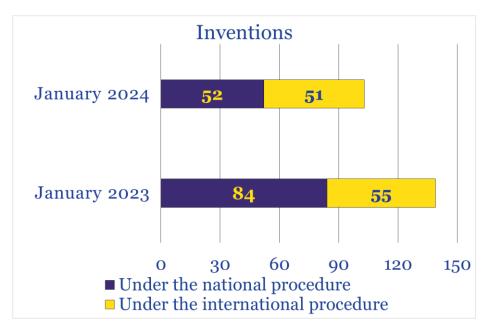

## **January 2024 Performance Indicators**

| Industrial property object             | January<br>2023 | January<br>2024 | January 2024<br>to January 2023 |
|----------------------------------------|-----------------|-----------------|---------------------------------|
|                                        | Application     | s filed         |                                 |
| Applications filed total               | 2,094           | 2,936           | 140.2%                          |
| Inventions                             | 188             | 220             | 117.0%                          |
| Under the national procedure           | 43              | 81              | 188.4%                          |
| by residents                           | 37              | 77              | 208.1% (2.1 times more)         |
| by non-residents                       | 6               | 4               | 66.7%                           |
| Under the PCT procedure                | 145             | 139             | 95.9%                           |
| Utility models <sup>*</sup>            | 142             | 312             | 219.7% (2.2 times more)         |
| Under the national procedure           | 141             | 312             | 221.3% (2.2 times more)         |
| by residents                           | 140             | 312             | 222.9% (2.2 times more)         |
| by non-residents                       | 1               | _               |                                 |
| Under the PCT procedure                | 1               | _               | _                               |
| Industrial designs                     | 97              | 85              | 87.6%                           |
| Trademarks                             | 1,667           | 2,319           | 139.1%                          |
| Under the national procedure           | 1,244           | 1,928           | 155.0%                          |
| Under the Madrid system                |                 |                 | 92.4%                           |
| Onder the Madria system                | 423 Decisions n | 391             | 92.4%                           |
|                                        | Decisions n     | пиие            |                                 |
| Inventions                             | 4               | 110             | _                               |
| Utility models                         | 8               | <b>272</b>      | _                               |
| Industrial designs                     | _               | 88              | _                               |
| Trademarks                             | 473             | 1,395           | 294.9% (2.9 times more)         |
|                                        | Completed pro   | ceedings        |                                 |
| Inventions                             |                 |                 |                                 |
| formal examination                     | 2               | 280             | <del>_</del>                    |
| substantive examination                | 6               | 211             | _                               |
| Utility models                         | 12              | <b>353</b>      | _                               |
| Industrial designs                     | _               | 88              | _                               |
| Trademarks                             |                 |                 |                                 |
| Under the national procedure           | 659             | 1,480           | 224.6% (2.3 times more)         |
| Under the international procedure      | -               | 376             |                                 |
|                                        | Register        | ed              |                                 |
| Registered total                       | 1,484           | 1,768           | 119.1%                          |
| Inventions                             | 139             | 103             | 74.1%                           |
| Under the national procedure           | 84              | 52              | 61.9%                           |
| Under the international procedure      | 55              | 51              | 92.7%                           |
| Utility models                         | <b>227</b>      | <b>357</b>      | <b>157.3%</b>                   |
| Industrial designs                     | 49              | 33/<br>126      | 257.1% (2.5 times more)         |
| Trademarks                             | 1,069           |                 | 110.6%                          |
| Trademarks<br>Geographical indications | 1,009           | 1,182           | 110.0%                          |
|                                        | _               | -               | <u>–</u>                        |
| International registrations            | _               | <b>2</b> 75     | <del>-</del>                    |

## IP Registration in January 2024