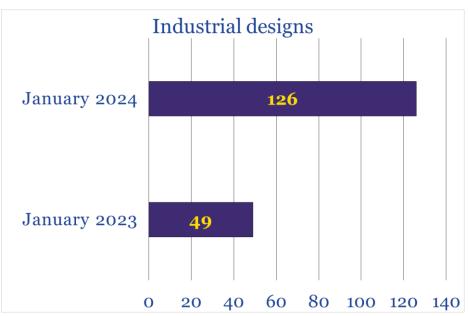

## **January 2024 Performance Indicators**

| Industrial property object             | January<br>2023 | January<br>2024 | January 2024<br>to January 2023 |
|----------------------------------------|-----------------|-----------------|---------------------------------|
|                                        | Application     | s filed         |                                 |
| Applications filed total               | 2,094           | 2,936           | 140.2%                          |
| Inventions                             | 188             | 220             | 117.0%                          |
| Under the national procedure           | 43              | 81              | 188.4%                          |
| by residents                           | 37              | 77              | 208.1% (2.1 times more)         |
| by non-residents                       | 6               | 4               | 66.7%                           |
| Under the PCT procedure                | 145             | 139             | 95.9%                           |
| Utility models <sup>*</sup>            | 142             | 312             | 219.7% (2.2 times more)         |
| Under the national procedure           | 141             | 312             | 221.3% (2.2 times more)         |
| by residents                           | 140             | 312             | 222.9% (2.2 times more)         |
| by non-residents                       | 1               | _               |                                 |
| Under the PCT procedure                | 1               | _               | _                               |
| Industrial designs                     | 97              | 85              | 87.6%                           |
| Trademarks                             | 1,667           | 2,319           | 139.1%                          |
| Under the national procedure           | 1,244           | 1,928           | 155.0%                          |
| Under the Madrid system                |                 |                 | 92.4%                           |
| Onder the Madria system                | 423 Decisions n | 391             | 92.4%                           |
|                                        | Decisions n     | пиие            |                                 |
| Inventions                             | 4               | 110             | _                               |
| Utility models                         | 8               | <b>272</b>      | _                               |
| Industrial designs                     | _               | 88              | _                               |
| Trademarks                             | 473             | 1,395           | 294.9% (2.9 times more)         |
|                                        | Completed pro   | ceedings        |                                 |
| Inventions                             |                 |                 |                                 |
| formal examination                     | 2               | 280             | <del>_</del>                    |
| substantive examination                | 6               | 211             | _                               |
| Utility models                         | 12              | <b>353</b>      | _                               |
| Industrial designs                     | _               | 88              | _                               |
| Trademarks                             |                 |                 |                                 |
| Under the national procedure           | 659             | 1,480           | 224.6% (2.3 times more)         |
| Under the international procedure      | -               | 376             |                                 |
|                                        | Register        | ed              |                                 |
| Registered total                       | 1,484           | 1,768           | 119.1%                          |
| Inventions                             | 139             | 103             | 74.1%                           |
| Under the national procedure           | 84              | 52              | 61.9%                           |
| Under the international procedure      | 55              | 51              | 92.7%                           |
| Utility models                         | <b>227</b>      | <b>357</b>      | <b>157.3%</b>                   |
| Industrial designs                     | 49              | 33/<br>126      | 257.1% (2.5 times more)         |
| Trademarks                             | 1,069           |                 | 110.6%                          |
| Trademarks<br>Geographical indications | 1,009           | 1,182           | 110.0%                          |
|                                        | _               | -               | <u>–</u>                        |
| International registrations            | _               | <b>2</b> 75     | <del>-</del>                    |

## IP Registration in January 2024