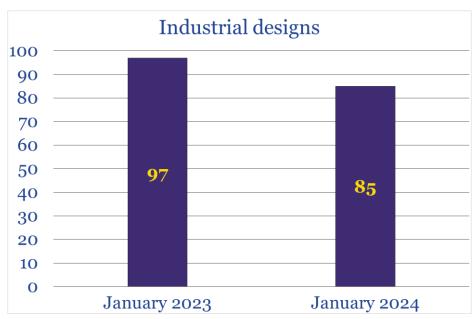

## **January 2024 Performance Indicators**

| Industrial property object             | January<br>2023 | January<br>2024 | January 2024<br>to January 2023 |
|----------------------------------------|-----------------|-----------------|---------------------------------|
|                                        | Application     | s filed         |                                 |
| Applications filed total               | 2,094           | 2,936           | 140.2%                          |
| Inventions                             | 188             | 220             | 117.0%                          |
| Under the national procedure           | 43              | 81              | 188.4%                          |
| by residents                           | 37              | 77              | 208.1% (2.1 times more)         |
| by non-residents                       | 6               | 4               | 66.7%                           |
| Under the PCT procedure                | 145             | 139             | 95.9%                           |
| Utility models <sup>*</sup>            | 142             | 312             | 219.7% (2.2 times more)         |
| Under the national procedure           | 141             | 312             | 221.3% (2.2 times more)         |
| by residents                           | 140             | 312             | 222.9% (2.2 times more)         |
| by non-residents                       | 1               | _               |                                 |
| Under the PCT procedure                | 1               | _               | _                               |
| Industrial designs                     | 97              | 85              | 87.6%                           |
| Trademarks                             | 1,667           | 2,319           | 139.1%                          |
| Under the national procedure           | 1,244           | 1,928           | 155.0%                          |
| Under the Madrid system                |                 |                 | 92.4%                           |
| Onder the Madria system                | 423 Decisions n | 391             | 92.4%                           |
|                                        | Decisions n     | пиие            |                                 |
| Inventions                             | 4               | 110             | _                               |
| Utility models                         | 8               | <b>272</b>      | _                               |
| Industrial designs                     | _               | 88              | _                               |
| Trademarks                             | 473             | 1,395           | 294.9% (2.9 times more)         |
|                                        | Completed pro   | ceedings        |                                 |
| Inventions                             |                 |                 |                                 |
| formal examination                     | 2               | 280             | <del>_</del>                    |
| substantive examination                | 6               | 211             | _                               |
| Utility models                         | 12              | <b>353</b>      | _                               |
| Industrial designs                     | _               | 88              | _                               |
| Trademarks                             |                 |                 |                                 |
| Under the national procedure           | 659             | 1,480           | 224.6% (2.3 times more)         |
| Under the international procedure      | -               | 376             |                                 |
|                                        | Register        | ed              |                                 |
| Registered total                       | 1,484           | 1,768           | 119.1%                          |
| Inventions                             | 139             | 103             | 74.1%                           |
| Under the national procedure           | 84              | 52              | 61.9%                           |
| Under the international procedure      | 55              | 51              | 92.7%                           |
| Utility models                         | <b>227</b>      | <b>357</b>      | <b>157.3%</b>                   |
| Industrial designs                     | 49              | 33/<br>126      | 257.1% (2.5 times more)         |
| Trademarks                             | 1,069           |                 | 110.6%                          |
| Trademarks<br>Geographical indications | 1,009           | 1,182           | 110.0%                          |
|                                        | _               | -               | <u>–</u>                        |
| International registrations            | _               | <b>2</b> 75     | <del>-</del>                    |

## **IP Filings in January 2024**