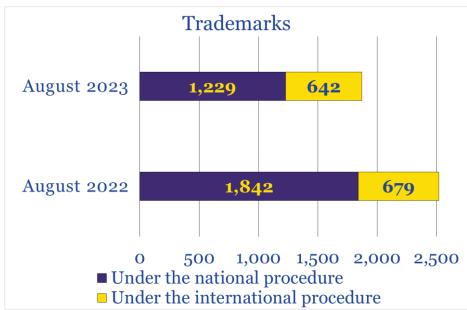

## **August 2023 Performance Indicators**

| Industrial property object        | August 2022   | August 2023 | August 2023<br>to August 2022      |
|-----------------------------------|---------------|-------------|------------------------------------|
| Applications filed                |               |             |                                    |
| Applications filed total          | 2,503         | 3,396       | 135.7%                             |
| Inventions                        | 216           | 177         | 81.9%                              |
| Under the national procedure      | 92            | 68          | 73.9%                              |
| by residents                      | 70            | 63          | 90.0%                              |
| by non-residents                  | 22            | 5           | 22.7%                              |
| Under the PCT procedure           | 124           | 109         | 87.9%                              |
| Utility models                    | 219           | 260         | 118.7%                             |
| Under the national procedure      | 217           | 260         | 119.8%                             |
| by residents                      | 212           | 250         | 117.9%                             |
| by non-residents                  | 5             | 10          | 200.0% (>2 times more)             |
| Under the PCT procedure           | 2             | _           | _                                  |
| Industrial designs                | 82            | 82          | 100.0%                             |
| Trademarks                        | 1,986         | 2,877       | 144.9%                             |
| Under the national procedure      | 1,565         | 2,353       | 150.4%                             |
| Under the Madrid system           | 421           | 524         | 124.5%                             |
|                                   | Decisions n   | nade        |                                    |
| Inventions                        | 156           | 90          | 57.7%                              |
| Utility models                    | 160           | <b>242</b>  | 151.3%                             |
| Industrial designs                | 34            | 109         | <b>320.6% (&gt;3.2 times more)</b> |
| Trademarks                        | 1,579         | 1,468       | 93.0%                              |
|                                   | Completed pro | ceedings    |                                    |
| Inventions                        |               |             |                                    |
| formal examination                | 226           | 213         | 94.2%                              |
| substantive examination           | 161           | 165         | 102.5%                             |
| Utility models                    | 163           | <b>273</b>  | 167.5%                             |
| Industrial designs<br>Trademarks  | 45            | 119         | 264.4% (>2.6 times more)           |
| Under the national procedure      | 1,940         | 1,532       | 79.0%                              |
| Under the international procedure | 713           | 721         | 101.1%                             |
|                                   | Register      | ed          |                                    |
| Registered total                  | 2,370         | 1,566       | 66.1%                              |
| Inventions                        | 212           | 97          | 45.8%                              |
| Under the national procedure      | 110           | 38          | 34.5%                              |
| Under the international procedure | 102           | 59          | 57.8%                              |
| Utility models                    | <b>251</b>    | 194         | 77.3%                              |
| Industrial designs                | 65            | 46          | <b>70.8</b> %                      |
| Trademarks                        | 1,842         | 1,229       | 66.7%                              |
| International registrations       | 679           | 642         | 94.6%                              |

## IP Registration in August 2023