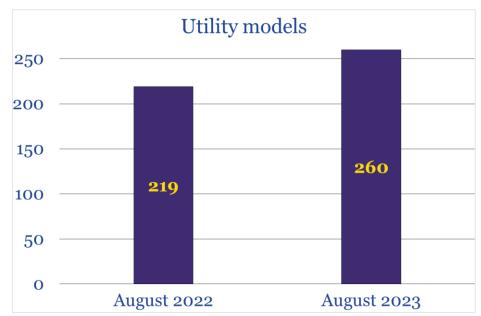

## **August 2023 Performance Indicators**

| Industrial property object        | August 2022   | August 2023 | August 2023<br>to August 2022      |
|-----------------------------------|---------------|-------------|------------------------------------|
| Applications filed                |               |             |                                    |
| Applications filed total          | 2,503         | 3,396       | 135.7%                             |
| Inventions                        | 216           | 177         | 81.9%                              |
| Under the national procedure      | 92            | 68          | 73.9%                              |
| by residents                      | 70            | 63          | 90.0%                              |
| by non-residents                  | 22            | 5           | 22.7%                              |
| Under the PCT procedure           | 124           | 109         | 87.9%                              |
| Utility models                    | 219           | 260         | 118.7%                             |
| Under the national procedure      | 217           | 260         | 119.8%                             |
| by residents                      | 212           | 250         | 117.9%                             |
| by non-residents                  | 5             | 10          | 200.0% (>2 times more)             |
| Under the PCT procedure           | 2             | _           | _                                  |
| Industrial designs                | 82            | 82          | 100.0%                             |
| Trademarks                        | 1,986         | 2,877       | 144.9%                             |
| Under the national procedure      | 1,565         | 2,353       | 150.4%                             |
| Under the Madrid system           | 421           | 524         | 124.5%                             |
|                                   | Decisions n   | nade        |                                    |
| Inventions                        | 156           | 90          | 57.7%                              |
| Utility models                    | 160           | <b>242</b>  | 151.3%                             |
| Industrial designs                | 34            | 109         | <b>320.6% (&gt;3.2 times more)</b> |
| Trademarks                        | 1,579         | 1,468       | 93.0%                              |
|                                   | Completed pro | ceedings    |                                    |
| Inventions                        |               |             |                                    |
| formal examination                | 226           | 213         | 94.2%                              |
| substantive examination           | 161           | 165         | 102.5%                             |
| Utility models                    | 163           | <b>273</b>  | 167.5%                             |
| Industrial designs<br>Trademarks  | 45            | 119         | 264.4% (>2.6 times more)           |
| Under the national procedure      | 1,940         | 1,532       | 79.0%                              |
| Under the international procedure | 713           | 721         | 101.1%                             |
|                                   | Register      | ed          |                                    |
| Registered total                  | 2,370         | 1,566       | 66.1%                              |
| Inventions                        | 212           | 97          | 45.8%                              |
| Under the national procedure      | 110           | 38          | 34.5%                              |
| Under the international procedure | 102           | 59          | 57.8%                              |
| Utility models                    | <b>251</b>    | 194         | 77.3%                              |
| Industrial designs                | 65            | 46          | <b>70.8</b> %                      |
| Trademarks                        | 1,842         | 1,229       | 66.7%                              |
| International registrations       | 679           | 642         | 94.6%                              |

## **IP Filings in August 2023**