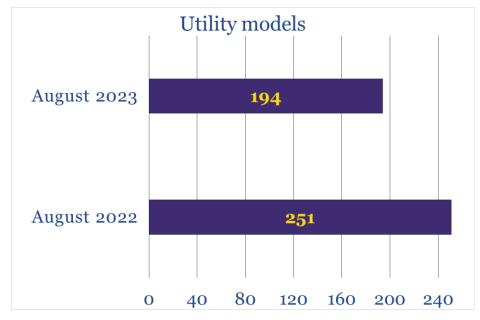

## **August 2023 Performance Indicators**

| Industrial property object        | August 2022   | August 2023 | August 2023<br>to August 2022      |
|-----------------------------------|---------------|-------------|------------------------------------|
| Applications filed                |               |             |                                    |
| Applications filed total          | 2,503         | 3,396       | 135.7%                             |
| Inventions                        | 216           | 177         | 81.9%                              |
| Under the national procedure      | 92            | 68          | 73.9%                              |
| by residents                      | 70            | 63          | 90.0%                              |
| by non-residents                  | 22            | 5           | 22.7%                              |
| Under the PCT procedure           | 124           | 109         | 87.9%                              |
| Utility models                    | 219           | 260         | 118.7%                             |
| Under the national procedure      | 217           | 260         | 119.8%                             |
| by residents                      | 212           | 250         | 117.9%                             |
| by non-residents                  | 5             | 10          | 200.0% (>2 times more)             |
| Under the PCT procedure           | 2             | _           | _                                  |
| Industrial designs                | 82            | 82          | 100.0%                             |
| Trademarks                        | 1,986         | 2,877       | 144.9%                             |
| Under the national procedure      | 1,565         | 2,353       | 150.4%                             |
| Under the Madrid system           | 421           | 524         | 124.5%                             |
|                                   | Decisions n   | nade        |                                    |
| Inventions                        | 156           | 90          | 57.7%                              |
| Utility models                    | 160           | <b>242</b>  | 151.3%                             |
| Industrial designs                | 34            | 109         | <b>320.6% (&gt;3.2 times more)</b> |
| Trademarks                        | 1,579         | 1,468       | 93.0%                              |
|                                   | Completed pro | ceedings    |                                    |
| Inventions                        |               |             |                                    |
| formal examination                | 226           | 213         | 94.2%                              |
| substantive examination           | 161           | 165         | 102.5%                             |
| Utility models                    | 163           | <b>273</b>  | 167.5%                             |
| Industrial designs<br>Trademarks  | 45            | 119         | 264.4% (>2.6 times more)           |
| Under the national procedure      | 1,940         | 1,532       | 79.0%                              |
| Under the international procedure | 713           | 721         | 101.1%                             |
|                                   | Register      | ed          |                                    |
| Registered total                  | 2,370         | 1,566       | 66.1%                              |
| Inventions                        | 212           | 97          | 45.8%                              |
| Under the national procedure      | 110           | 38          | 34.5%                              |
| Under the international procedure | 102           | 59          | 57.8%                              |
| Utility models                    | <b>251</b>    | 194         | 77.3%                              |
| Industrial designs                | 65            | 46          | <b>70.8</b> %                      |
| Trademarks                        | 1,842         | 1,229       | 66.7%                              |
| International registrations       | 679           | 642         | 94.6%                              |

## IP Registration in August 2023