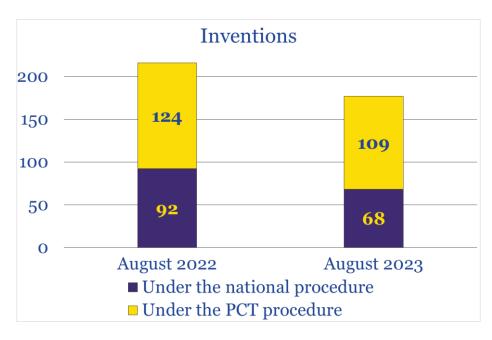

## **August 2023 Performance Indicators**

| Industrial property object        | August 2022   | August 2023 | August 2023<br>to August 2022      |
|-----------------------------------|---------------|-------------|------------------------------------|
| Applications filed                |               |             |                                    |
| Applications filed total          | 2,503         | 3,396       | 135.7%                             |
| Inventions                        | 216           | 177         | 81.9%                              |
| Under the national procedure      | 92            | 68          | 73.9%                              |
| by residents                      | 70            | 63          | 90.0%                              |
| by non-residents                  | 22            | 5           | 22.7%                              |
| Under the PCT procedure           | 124           | 109         | 87.9%                              |
| Utility models                    | 219           | 260         | 118.7%                             |
| Under the national procedure      | 217           | 260         | 119.8%                             |
| by residents                      | 212           | 250         | 117.9%                             |
| by non-residents                  | 5             | 10          | 200.0% (>2 times more)             |
| Under the PCT procedure           | 2             | _           | _                                  |
| Industrial designs                | 82            | 82          | 100.0%                             |
| Trademarks                        | 1,986         | 2,877       | 144.9%                             |
| Under the national procedure      | 1,565         | 2,353       | 150.4%                             |
| Under the Madrid system           | 421           | 524         | 124.5%                             |
|                                   | Decisions n   | nade        |                                    |
| Inventions                        | 156           | 90          | 57.7%                              |
| Utility models                    | 160           | <b>242</b>  | 151.3%                             |
| Industrial designs                | 34            | 109         | <b>320.6% (&gt;3.2 times more)</b> |
| Trademarks                        | 1,579         | 1,468       | 93.0%                              |
|                                   | Completed pro | ceedings    |                                    |
| Inventions                        |               |             |                                    |
| formal examination                | 226           | 213         | 94.2%                              |
| substantive examination           | 161           | 165         | 102.5%                             |
| Utility models                    | 163           | <b>273</b>  | 167.5%                             |
| Industrial designs<br>Trademarks  | 45            | 119         | 264.4% (>2.6 times more)           |
| Under the national procedure      | 1,940         | 1,532       | 79.0%                              |
| Under the international procedure | 713           | 721         | 101.1%                             |
|                                   | Register      | ed          |                                    |
| Registered total                  | 2,370         | 1,566       | 66.1%                              |
| Inventions                        | 212           | 97          | 45.8%                              |
| Under the national procedure      | 110           | 38          | 34.5%                              |
| Under the international procedure | 102           | 59          | 57.8%                              |
| Utility models                    | <b>251</b>    | 194         | 77.3%                              |
| Industrial designs                | 65            | 46          | <b>70.8</b> %                      |
| Trademarks                        | 1,842         | 1,229       | 66.7%                              |
| International registrations       | 679           | 642         | 94.6%                              |

## **IP Filings in August 2023**