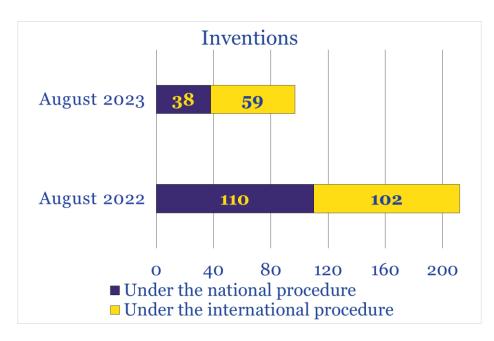

## **August 2023 Performance Indicators**

| Industrial property object        | August 2022   | August 2023 | August 2023<br>to August 2022      |
|-----------------------------------|---------------|-------------|------------------------------------|
| Applications filed                |               |             |                                    |
| Applications filed total          | 2,503         | 3,396       | 135.7%                             |
| Inventions                        | 216           | 177         | 81.9%                              |
| Under the national procedure      | 92            | 68          | 73.9%                              |
| by residents                      | 70            | 63          | 90.0%                              |
| by non-residents                  | 22            | 5           | 22.7%                              |
| Under the PCT procedure           | 124           | 109         | 87.9%                              |
| Utility models                    | 219           | 260         | 118.7%                             |
| Under the national procedure      | 217           | 260         | 119.8%                             |
| by residents                      | 212           | 250         | 117.9%                             |
| by non-residents                  | 5             | 10          | 200.0% (>2 times more)             |
| Under the PCT procedure           | 2             | _           | _                                  |
| Industrial designs                | 82            | 82          | 100.0%                             |
| Trademarks                        | 1,986         | 2,877       | 144.9%                             |
| Under the national procedure      | 1,565         | 2,353       | 150.4%                             |
| Under the Madrid system           | 421           | 524         | 124.5%                             |
|                                   | Decisions n   | nade        |                                    |
| Inventions                        | 156           | 90          | 57.7%                              |
| Utility models                    | 160           | <b>242</b>  | 151.3%                             |
| Industrial designs                | 34            | 109         | <b>320.6% (&gt;3.2 times more)</b> |
| Trademarks                        | 1,579         | 1,468       | 93.0%                              |
|                                   | Completed pro | ceedings    |                                    |
| Inventions                        |               |             |                                    |
| formal examination                | 226           | 213         | 94.2%                              |
| substantive examination           | 161           | 165         | 102.5%                             |
| Utility models                    | 163           | <b>273</b>  | 167.5%                             |
| Industrial designs<br>Trademarks  | 45            | 119         | 264.4% (>2.6 times more)           |
| Under the national procedure      | 1,940         | 1,532       | 79.0%                              |
| Under the international procedure | 713           | 721         | 101.1%                             |
|                                   | Register      | ed          |                                    |
| Registered total                  | 2,370         | 1,566       | 66.1%                              |
| Inventions                        | 212           | 97          | 45.8%                              |
| Under the national procedure      | 110           | 38          | 34.5%                              |
| Under the international procedure | 102           | 59          | 57.8%                              |
| Utility models                    | <b>251</b>    | 194         | 77.3%                              |
| Industrial designs                | 65            | 46          | <b>70.8</b> %                      |
| Trademarks                        | 1,842         | 1,229       | 66.7%                              |
| International registrations       | 679           | 642         | 94.6%                              |

## IP Registration in August 2023