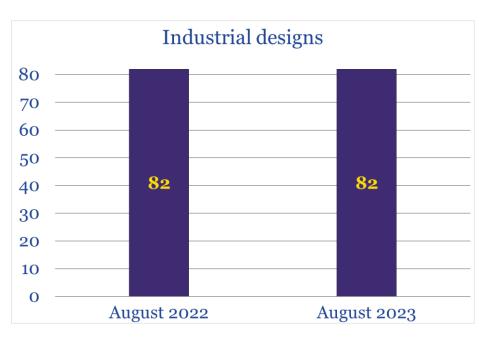

## **August 2023 Performance Indicators**

| Industrial property object        | August 2022   | August 2023 | August 2023<br>to August 2022      |
|-----------------------------------|---------------|-------------|------------------------------------|
| Applications filed                |               |             |                                    |
| Applications filed total          | 2,503         | 3,396       | 135.7%                             |
| Inventions                        | 216           | 177         | 81.9%                              |
| Under the national procedure      | 92            | 68          | 73.9%                              |
| by residents                      | 70            | 63          | 90.0%                              |
| by non-residents                  | 22            | 5           | 22.7%                              |
| Under the PCT procedure           | 124           | 109         | 87.9%                              |
| Utility models                    | 219           | 260         | 118.7%                             |
| Under the national procedure      | 217           | 260         | 119.8%                             |
| by residents                      | 212           | 250         | 117.9%                             |
| by non-residents                  | 5             | 10          | 200.0% (>2 times more)             |
| Under the PCT procedure           | 2             | _           | _                                  |
| Industrial designs                | 82            | 82          | 100.0%                             |
| Trademarks                        | 1,986         | 2,877       | 144.9%                             |
| Under the national procedure      | 1,565         | 2,353       | 150.4%                             |
| Under the Madrid system           | 421           | 524         | 124.5%                             |
|                                   | Decisions n   | nade        |                                    |
| Inventions                        | 156           | 90          | 57.7%                              |
| Utility models                    | 160           | <b>242</b>  | 151.3%                             |
| Industrial designs                | 34            | 109         | <b>320.6% (&gt;3.2 times more)</b> |
| Trademarks                        | 1,579         | 1,468       | 93.0%                              |
|                                   | Completed pro | ceedings    |                                    |
| Inventions                        |               |             |                                    |
| formal examination                | 226           | 213         | 94.2%                              |
| substantive examination           | 161           | 165         | 102.5%                             |
| Utility models                    | 163           | <b>273</b>  | 167.5%                             |
| Industrial designs<br>Trademarks  | 45            | 119         | 264.4% (>2.6 times more)           |
| Under the national procedure      | 1,940         | 1,532       | 79.0%                              |
| Under the international procedure | 713           | 721         | 101.1%                             |
|                                   | Register      | ed          |                                    |
| Registered total                  | 2,370         | 1,566       | 66.1%                              |
| Inventions                        | 212           | 97          | 45.8%                              |
| Under the national procedure      | 110           | 38          | 34.5%                              |
| Under the international procedure | 102           | 59          | 57.8%                              |
| Utility models                    | <b>251</b>    | 194         | 77.3%                              |
| Industrial designs                | 65            | 46          | <b>70.8</b> %                      |
| Trademarks                        | 1,842         | 1,229       | 66.7%                              |
| International registrations       | 679           | 642         | 94.6%                              |

## **IP Filings in August 2023**