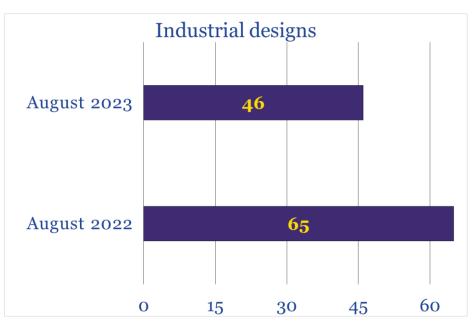

## **August 2023 Performance Indicators**

| Industrial property object        | August 2022   | August 2023 | August 2023<br>to August 2022      |
|-----------------------------------|---------------|-------------|------------------------------------|
| Applications filed                |               |             |                                    |
| Applications filed total          | 2,503         | 3,396       | 135.7%                             |
| Inventions                        | 216           | 177         | 81.9%                              |
| Under the national procedure      | 92            | 68          | 73.9%                              |
| by residents                      | 70            | 63          | 90.0%                              |
| by non-residents                  | 22            | 5           | 22.7%                              |
| Under the PCT procedure           | 124           | 109         | 87.9%                              |
| Utility models                    | 219           | 260         | 118.7%                             |
| Under the national procedure      | 217           | 260         | 119.8%                             |
| by residents                      | 212           | 250         | 117.9%                             |
| by non-residents                  | 5             | 10          | 200.0% (>2 times more)             |
| Under the PCT procedure           | 2             | _           | _                                  |
| Industrial designs                | 82            | 82          | 100.0%                             |
| Trademarks                        | 1,986         | 2,877       | 144.9%                             |
| Under the national procedure      | 1,565         | 2,353       | 150.4%                             |
| Under the Madrid system           | 421           | 524         | 124.5%                             |
|                                   | Decisions n   | nade        |                                    |
| Inventions                        | 156           | 90          | 57.7%                              |
| Utility models                    | 160           | <b>242</b>  | 151.3%                             |
| Industrial designs                | 34            | 109         | <b>320.6% (&gt;3.2 times more)</b> |
| Trademarks                        | 1,579         | 1,468       | 93.0%                              |
|                                   | Completed pro | ceedings    |                                    |
| Inventions                        |               |             |                                    |
| formal examination                | 226           | 213         | 94.2%                              |
| substantive examination           | 161           | 165         | 102.5%                             |
| Utility models                    | 163           | <b>273</b>  | 167.5%                             |
| Industrial designs<br>Trademarks  | 45            | 119         | 264.4% (>2.6 times more)           |
| Under the national procedure      | 1,940         | 1,532       | 79.0%                              |
| Under the international procedure | 713           | 721         | 101.1%                             |
|                                   | Register      | ed          |                                    |
| Registered total                  | 2,370         | 1,566       | 66.1%                              |
| Inventions                        | 212           | 97          | 45.8%                              |
| Under the national procedure      | 110           | 38          | 34.5%                              |
| Under the international procedure | 102           | 59          | 57.8%                              |
| Utility models                    | <b>251</b>    | 194         | 77.3%                              |
| Industrial designs                | 65            | 46          | <b>70.8</b> %                      |
| Trademarks                        | 1,842         | 1,229       | 66.7%                              |
| International registrations       | 679           | 642         | 94.6%                              |

## IP Registration in August 2023