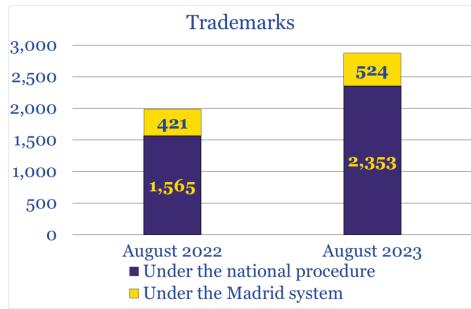

## **August 2023 Performance Indicators**

| Industrial property object        | August 2022   | August 2023 | August 2023<br>to August 2022      |
|-----------------------------------|---------------|-------------|------------------------------------|
| Applications filed                |               |             |                                    |
| Applications filed total          | 2,503         | 3,396       | 135.7%                             |
| Inventions                        | 216           | 177         | 81.9%                              |
| Under the national procedure      | 92            | 68          | 73.9%                              |
| by residents                      | 70            | 63          | 90.0%                              |
| by non-residents                  | 22            | 5           | 22.7%                              |
| Under the PCT procedure           | 124           | 109         | 87.9%                              |
| Utility models                    | 219           | 260         | 118.7%                             |
| Under the national procedure      | 217           | 260         | 119.8%                             |
| by residents                      | 212           | 250         | 117.9%                             |
| by non-residents                  | 5             | 10          | 200.0% (>2 times more)             |
| Under the PCT procedure           | 2             | _           | _                                  |
| Industrial designs                | 82            | 82          | 100.0%                             |
| Trademarks                        | 1,986         | 2,877       | 144.9%                             |
| Under the national procedure      | 1,565         | 2,353       | 150.4%                             |
| Under the Madrid system           | 421           | 524         | 124.5%                             |
|                                   | Decisions n   | nade        |                                    |
| Inventions                        | 156           | 90          | 57.7%                              |
| Utility models                    | 160           | <b>242</b>  | 151.3%                             |
| Industrial designs                | 34            | 109         | <b>320.6% (&gt;3.2 times more)</b> |
| Trademarks                        | 1,579         | 1,468       | 93.0%                              |
|                                   | Completed pro | ceedings    |                                    |
| Inventions                        |               |             |                                    |
| formal examination                | 226           | 213         | 94.2%                              |
| substantive examination           | 161           | 165         | 102.5%                             |
| Utility models                    | 163           | <b>273</b>  | 167.5%                             |
| Industrial designs<br>Trademarks  | 45            | 119         | 264.4% (>2.6 times more)           |
| Under the national procedure      | 1,940         | 1,532       | 79.0%                              |
| Under the international procedure | 713           | 721         | 101.1%                             |
|                                   | Register      | ed          |                                    |
| Registered total                  | 2,370         | 1,566       | 66.1%                              |
| Inventions                        | 212           | 97          | 45.8%                              |
| Under the national procedure      | 110           | 38          | 34.5%                              |
| Under the international procedure | 102           | 59          | 57.8%                              |
| Utility models                    | <b>251</b>    | 194         | 77.3%                              |
| Industrial designs                | 65            | 46          | <b>70.8</b> %                      |
| Trademarks                        | 1,842         | 1,229       | 66.7%                              |
| International registrations       | 679           | 642         | 94.6%                              |

## **IP Filings in August 2023**